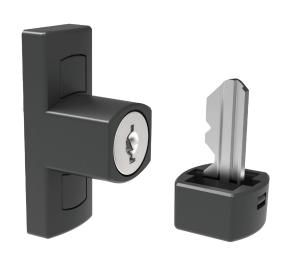

### **ADVANTAGES**

Easy to use - a simple turn of the snib key secures the louvres when shut.

Removable Snib - Unique Australian design turns the snib lock into a removable key for added security.

Key Compatibility - Operates with Snib Key or Doric C4 key profile.

Smart innovative design - An Australian design lead by Dorics R&D team assuring the highest quality and standards.

Colour matched to channels - when ordered together with louvre galleries.