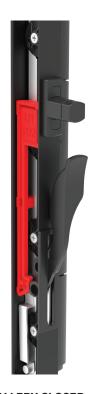

# 152mm SERIES LOUVRE LOC

The 152mm Series Louvre, the Louvre Lock is located below the louvre handle, operating the red locking arm inside the channel that slides up to obstruct and lock the handle in place.

### **COMPATIBLE HANDLES:**

- Standard
- Ring Pull
- Low Profile
- Dual Handle

GALLERY CLOSED LOCKED POSITION SNIB KEY IN

GALLERY CLOSED UNLOCKED POSITION SNIB KEY OUT

GALLERY OPEN UNLOCKED POSITION SNIB KEY IN