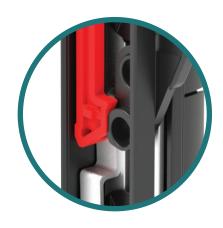

# 152mm SERIES LOUVRE LOC

The 152mm Series Louvre, the Louvre Lock is located below the louvre handle, operating the red locking arm inside the channel that slides up to obstruct and lock the handle in place.