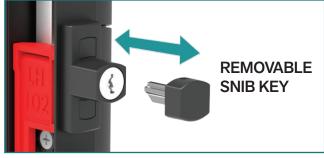

### **ADVANTAGES**

Easy to use - a simple turn of the snib key secures the louvres when shut.

Removable Snib - Unique Australian design turns the snib lock into a removable key for added security.

Key Compatibility - Operates with Snib Key or Doric C4 key profile.