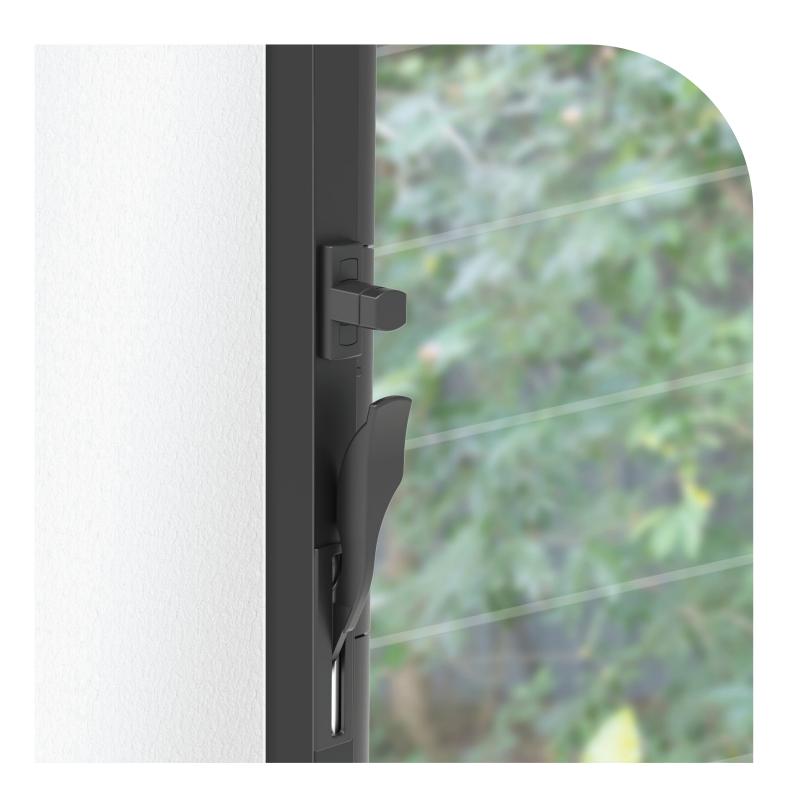

# The Ventus Louvre Loc offers a convenient, easy to use method in securing your louvres when in the closed position.

It works just like a window, the Louvre Loc lets you close then lock the louvres for security and peace of mind. Louvre Loc is available for 152mm Series & 102mm Series of Ventus Louvre Systems.

Designed in Australia by Doric, the Louvre Loc fits within the existing Ventus louvre system without any modifications other than drilling the channel for mounting the lock.

# 102mm SERIES LOUVRE LOC

For the 102mm Series Louvre the Louvre Loc is fitted above the handle. When engaged, the locking arm slides down to obstruct and lock the handle.

# 152mm SERIES LOUVRE LOC

The 152mm Series Louvre, the Louvre Lock is located below the louvre handle, operating the red locking arm inside the channel that slides up to obstruct and lock the handle in place.