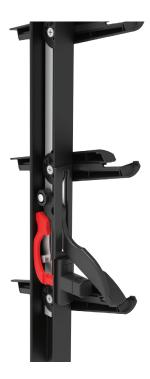

# 102mm SERIES LOUVRE LOC

For the 102mm Series Louvre the Louvre Loc is fitted above the handle. When engaged, the locking arm slides down to obstruct and lock the handle.

#### **COMPATIBLE HANDLES:**

Standard

Low Profile

GALLERY CLOSED LOCKED POSITION SNIB KEY IN

GALLERY CLOSED
UNLOCKED POSITION
SNIB KEY OUT

GALLERY OPEN UNLOCKED POSITION SNIB KEY IN