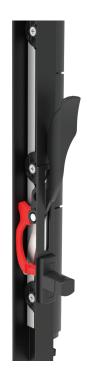

# 152mm SERIES LOUVRE LOC

The 152mm Series Louvre, the Louvre Lock is located below the louvre handle, operating the red locking arm inside the channel that slides up to obstruct and lock the handle in place.