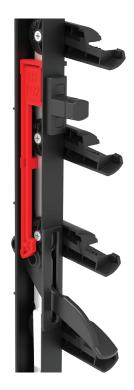

# 102mm SERIES LOUVRE LOC

For the 102mm Series Louvre the Louvre Loc is fitted above the handle. When engaged, the locking arm slides down to obstruct and lock the handle.

#### **COMPATIBLE HANDLES:**

Standard

Low Profile

GALLERY CLOSED LOCKED POSITION SNIB KEY IN

GALLERY CLOSED
UNLOCKED POSITION
SNIB KEY OUT

GALLERY OPEN UNLOCKED POSITION SNIB KEY IN