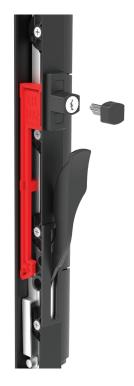

# 152mm SERIES LOUVRE LOC

The 152mm Series Louvre, the Louvre Lock is located below the louvre handle, operating the red locking arm inside the channel that slides up to obstruct and lock the handle in place.

### **COMPATIBLE HANDLES:**

- Standard
- Ring Pull
- Low Profile
- Dual Handle

GALLERY CLOSED LOCKED POSITION SNIB KEY IN

GALLERY CLOSED UNLOCKED POSITION SNIB KEY OUT

GALLERY OPEN UNLOCKED POSITION SNIB KEY IN