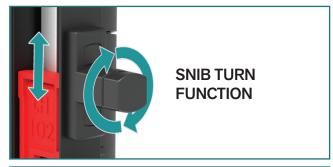

### **ADVANTAGES**

Easy to use - a simple turn of the snib key secures the louvres when shut.

Removable Snib - Unique Australian design turns the snib lock into a removable key for added security.

Key Compatibility - Operates with Snib Key or Doric C4 key profile.