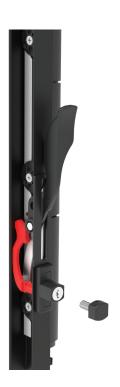

# 152mm SERIES LOUVRE LOC

The 152mm Series Louvre, the Louvre Lock is located below the louvre handle, operating the red locking arm inside the channel that slides up to obstruct and lock the handle in place.

### **COMPATIBLE HANDLES:**

- Standard
- Ring Pull
- Low Profile
- Dual Handle

GALLERY CLOSED LOCKED POSITION SNIB KEY IN

GALLERY CLOSED UNLOCKED POSITION SNIB KEY OUT

GALLERY OPEN UNLOCKED POSITION SNIB KEY IN