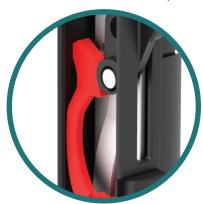

### **ADVANTAGES**

Easy to use - a simple turn of the snib key secures the louvres when shut.

Removable Snib - Unique Australian design turns the snib lock into a removable key for added security.

Key Compatibility - Operates with Snib Key or Doric C4 key profile.

Smart innovative design - An Australian design lead by Dorics R&D team assuring the highest quality and standards.

Colour matched to channels - when ordered together with louvre galleries.