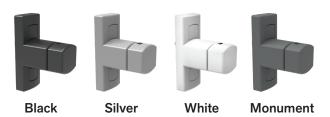

the louvres for security and peace of mind. Louvre Loc is available for 152mm Series & 102mm Series of Ventus Louvre Systems.

Designed in Australia by Doric, the Louvre Loc fits within the existing Ventus louvre system without any modifications other than drilling the channel for mounting the lock.

### **ADVANTAGES**



Easy to use - a simple turn of the snib key secures the louvres when shut.



Removable Snib - Unique Australian design turns the snib lock into a removable key for added security.



Key Compatibility - Operates with Snib Key or Doric C4 key profile.



Smart innovative design - An Australian design lead by Dorics R&D team assuring the highest quality and standards.



Colour matched to channels - when ordered together with louvre galleries.





## **COLOUR OPTIONS**





### **VENTUS** | LOUVRE LOC

# 102mm SERIES LOUVRE LOC

For the 102mm Series Louvre the Louvre Loc is fitted above the handle. When engaged, the locking arm slides down to obstruct and lock the handle.



#### **COMPATIBLE HANDLES:**

Standard

Low Profile



GALLERY CLOSED LOCKED POSITION SNIB KEY IN



GALLERY CLOSED
UNLOCKED POSITION
SNIB KEY OUT



GALLERY OPEN UNLOCKED POSITION SNIB KEY IN

# 152mm SERIES LOUVRE LOC

The 152mm Series Louvre, the Louvre Lock is located below the louvre handle, operating the red locking arm inside the channel that slides up to obstruct and lock the handle in place.



### **COMPATIBLE HANDLES:**

- Standard
- Ring Pull
- Low Profile
- Dual Handle



GALLERY CLOSED LOCKED POSITION SNIB KEY IN



GALLERY CLOSED UNLOCKED POSITION SNIB KEY OUT



GALLER