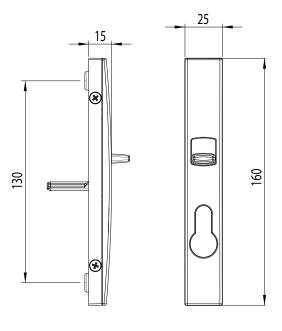

## **LINE DRAWINGS**

#### DS2400 | MORTICE SLIDING DOOR LOCK BODY

# The DS2400 is a market leading high performance small form mortice lockbody.