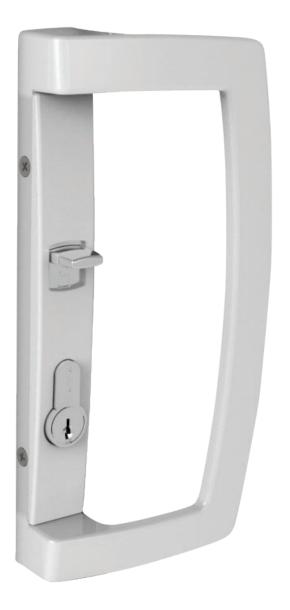

| LOCKBODY | PACKER                                 |
|-----------------------------------------|-----------------------------------------------------------------------------------------------------------------------|------------------------------------|-----------------------------------------|--------------------------------------------------------|----------|----------------------------------------|
| D Grab<br>Slim Grab or<br>Slim Non Grab | Double Lockset (Int & Ext cyl)<br>Latch Set (no cyl)<br>Lock Set (Ext cyl)<br>Lock Set (Int cyl) or<br>Dummy (no cyl) | Black<br>White<br>Silver<br>Custom | D Grab<br>Slim Grab or<br>Slim Non Grab | DS196NSK - 62mm<br>DS200NSK - 70mm<br>DS250 - half cyl | DS2400   | 1mm<br>1.8mm<br>2mm<br>6.32mm<br>8.5mm |



## **FURNITURE RANGE**







D GRAB

SLIM GRAB

**SLIM NON GRAB** 

### **ADDITIONAL HARDWARE**







DS2400/SP2 PACKER







DS2400/SP4 PACKER



DS2400/SP5 PACKER

www.doric.com.au



### DS2400 SERIES | ORDERING OPTIONS





### **TECHNICAL DRAWING**





**SLIM GRAB** 







**SLIM NON GRAB** 



#### DS2400 | MORTICE SLIDING DOOR LOCK BODY

# The DS2400 is a market leading high performance small form mortice lockbody.



### **COMPATIBLE FURNITURE**







DS2480 VA SNIB LOCK FURNITURE E



VARIOUS EURO CYLINDER E ESCUTCHEON





## **LINE DRAWINGS**



## CONFIGURATIONS



LOCK VERSION



LATCH VERSION



SYDNEY

38 Redfern St, Wetherill Park Sydney, NSW 2164 Australia Ph: +61 2 9609 2555

www.doric.com.au

#### AUCKLAND 26/C Triton Drive, Albany, North Shore, Auckland 0632 New Zealand Ph: +64 9 415 553