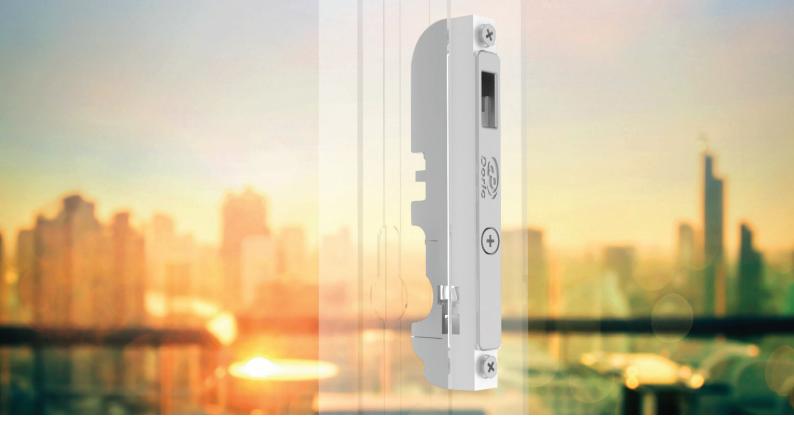

#### DS2400 | MORTICE SLIDING DOOR LOCK BODY

# The DS2400 is a market leading high performance small form mortice lockbody.