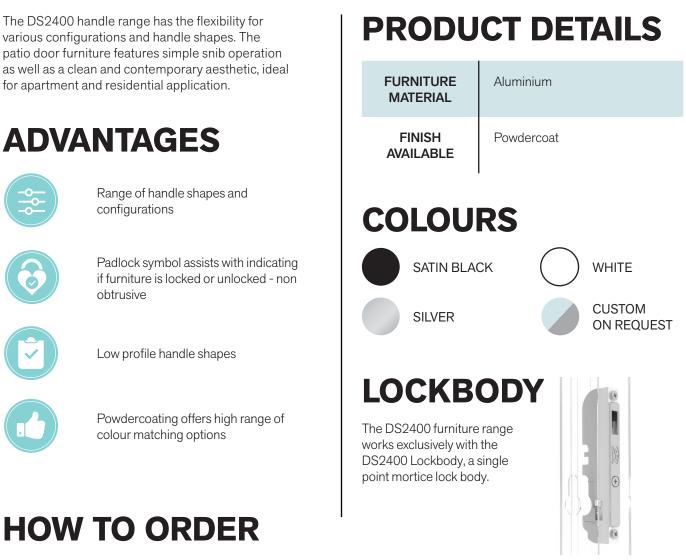

### DS2400 SERIES | ORDERING OPTIONS

# The DS2400 furniture is a showcase of Doric's clean & contemporary aesthetic style.

See page over for comprehensive ordering options

| INTERNAL<br>HANDLE SHAPE                | CONFIGURATIONS                                                                                                        | COLOUR                             | EXTERNAL<br>HANDLE SHAPE                | CYLINDER                                               | LOCKBODY | PACKER                                 |
|-----------------------------------------|-----------------------------------------------------------------------------------------------------------------------|------------------------------------|-----------------------------------------|--------------------------------------------------------|----------|----------------------------------------|
| D Grab<br>Slim Grab or<br>Slim Non Grab | Double Lockset (Int & Ext cyl)<br>Latch Set (no cyl)<br>Lock Set (Ext cyl)<br>Lock Set (Int cyl) or<br>Dummy (no cyl) | Black<br>White<br>Silver<br>Custom | D Grab<br>Slim Grab or<br>Slim Non Grab | DS196NSK - 62mm<br>DS200NSK - 70mm<br>DS250 - half cyl | DS2400   | 1mm<br>1.8mm<br>2mm<br>6.32mm<br>8.5mm |