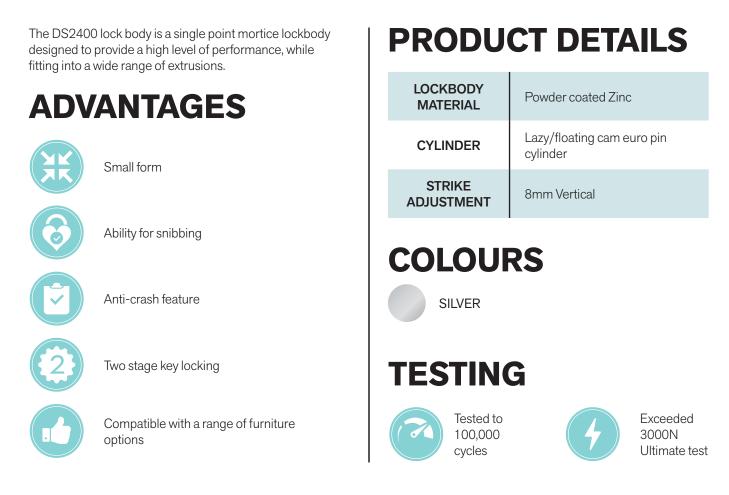

#### DS2400 | MORTICE SLIDING DOOR LOCK BODY

# The DS2400 is a market leading high performance small form mortice lockbody.