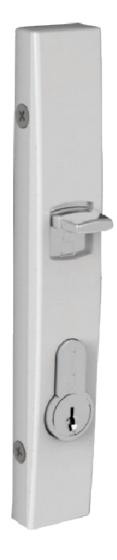

#### DS2400 | MORTICE SLIDING PATIO DOOR FURNITURE

# The DS2400 furniture is a showcase of Doric's clean & contemporary aesthetic style.

See page over for comprehensive ordering options

| INTERNAL<br>HANDLE SHAPE                | CONFIGURATIONS                                                                                                        | COLOUR                             | EXTERNAL<br>HANDLE SHAPE                | CYLINDER                                               | LOCKBODY | PACKER                                 |
|-----------------------------------------|-----------------------------------------------------------------------------------------------------------------------|------------------------------------|-----------------------------------------|--------------------------------------------------------|----------|----------------------------------------|
| D Grab<br>Slim Grab or<br>Slim Non Grab | Double Lockset (Int & Ext cyl)<br>Latch Set (no cyl)<br>Lock Set (Ext cyl)<br>Lock Set (Int cyl) or<br>Dummy (no cyl) | Black<br>White<br>Silver<br>Custom | D Grab<br>Slim Grab or<br>Slim Non Grab | DS196NSK - 62mm<br>DS200NSK - 70mm<br>DS250 - half cyl | DS2400   | 1mm<br>1.8mm<br>2mm<br>6.32mm<br>8.5mm |

## **FURNITURE RANGE**

D GRAB

SLIM GRAB

**SLIM NON GRAB** 