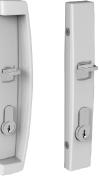

#### DS2400 | MORTICE SLIDING PATIO DOOR FURNITURE

# The DS2400 furniture is a showcase of Doric's clean & contemporary aesthetic style.

See page over for comprehensive ordering options

| INTERNAL<br>HANDLE SHAPE                | CONFIGURATIONS                                                                                                        | COLOUR                             | EXTERNAL<br>HANDLE SHAPE                | CYLINDER                                               | LOCKBODY | PACKER                                 |
|-----------------------------------------|-----------------------------------------------------------------------------------------------------------------------|------------------------------------|-----------------------------------------|--------------------------------------------------------|----------|----------------------------------------|
| D Grab<br>Slim Grab or<br>Slim Non Grab | Double Lockset (Int & Ext cyl)<br>Latch Set (no cyl)<br>Lock Set (Ext cyl)<br>Lock Set (Int cyl) or<br>Dummy (no cyl) | Black<br>White<br>Silver<br>Custom | D Grab<br>Slim Grab or<br>Slim Non Grab | DS196NSK - 62mm<br>DS200NSK - 70mm<br>DS250 - half cyl | DS2400   | 1mm<br>1.8mm<br>2mm<br>6.32mm<br>8.5mm |