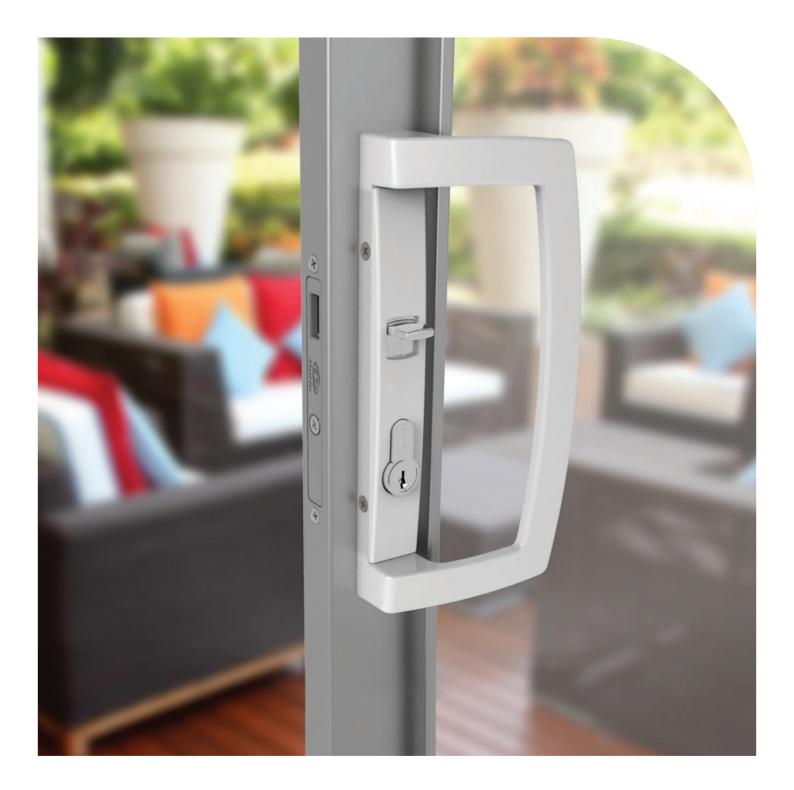

### DS2400 SERIES | MORTICE SLIDING PATIO DOOR FURNITURE

#### DS2400 | MORTICE SLIDING PATIO DOOR FURNITURE

# The DS2400 furniture is a showcase of Doric's clean & contemporary aesthetic style.

See page over for comprehensive ordering options

| INTERNAL<br>HANDLE SHAPE                | CONFIGURATIONS                                                                                                        | COLOUR                             | EXTERNAL<br>HANDLE SHAPE                | CYLINDER                                               | LOCKBODY | PACKER                                 |
|-----------------------------------------|-----------------------------------------------------------------------------------------------------------------------|------------------------------------|-----------------------------------------|--------------------------------------------------------|----------|----------------------------------------|
| D Grab<br>Slim Grab or<br>Slim Non Grab | Double Lockset (Int & Ext cyl)<br>Latch Set (no cyl)<br>Lock Set (Ext cyl)<br>Lock Set (Int cyl) or<br>Dummy (no cyl) | Black<br>White<br>Silver<br>Custom | D Grab<br>Slim Grab or<br>Slim Non Grab | DS196NSK - 62mm<br>DS200NSK - 70mm<br>DS250 - half cyl | DS2400   | 1mm<br>1.8mm<br>2mm<br>6.32mm<br>8.5mm |