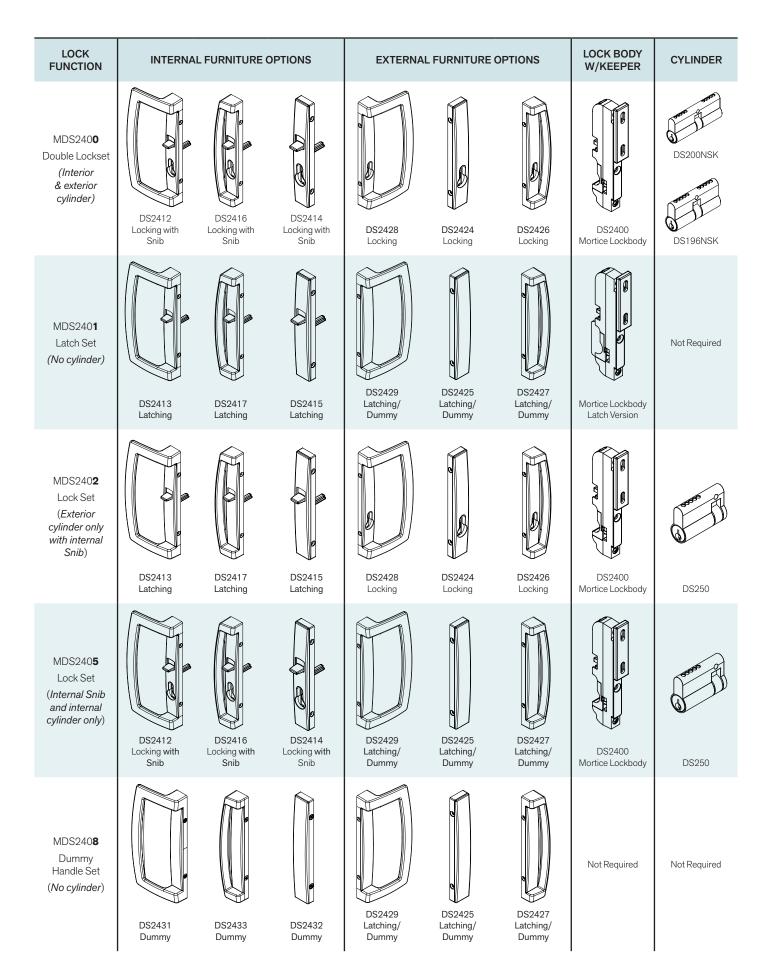

### DS2400 SERIES | ORDERING OPTIONS

### DS2400 SERIES | MORTICE SLIDING PATIO DOOR FURNITURE

#### DS2400 | MORTICE SLIDING PATIO DOOR FURNITURE