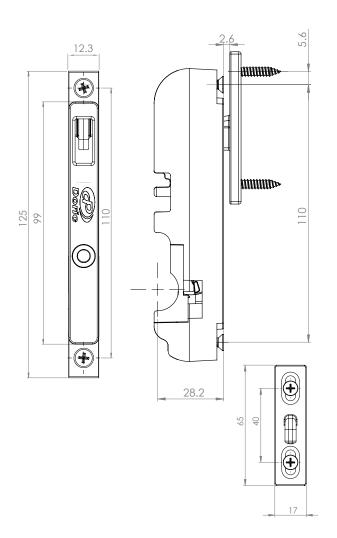

#### DS2400 | MORTICE SLIDING DOOR LOCK BODY

# The DS2400 is a market leading high performance small form mortice lockbody.

## **LINE DRAWINGS**