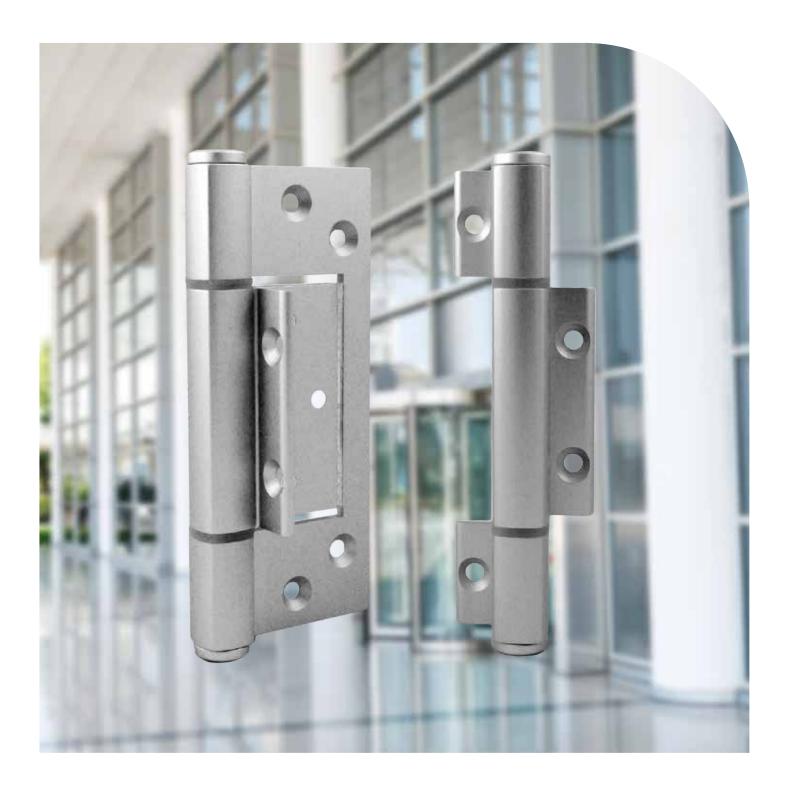

DH104 | HEAVY DUTY FAST FIX HINGE

# The DH104 Hinge is suitable for both aluminium and timber doors

## **APPLICATION**

- Suitable for aluminium & timber doors
- Suitable for both centre and front edged glazing systems

### **FIXINGS**

- Two directional
- Locator allows for faster fixing