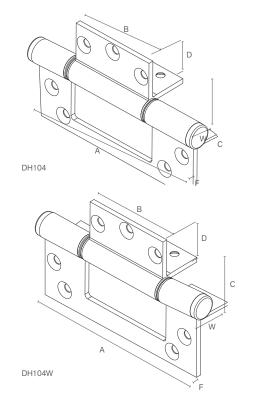

Code# A B C D W F (wing width)

DH104 130 65 39 26 18 3.3

DH104W 130 65 39 26 26 3.3