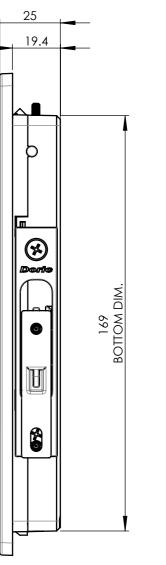

The DN560 is a slim low profile lock for sliding windows that incorporates a push and slide type feature to open and close the window.

With luxurious and modern styling the DN560 is the perfect compliment for windows that demand style.

## **ADVANTAGES**

Concealed fixing

Self latching with adjustable latch tongue

Compact window lock with recessed finger grab

Neat low profile appearance.