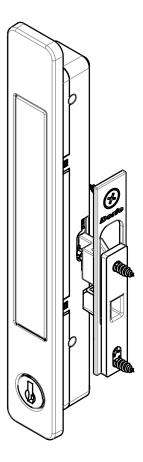

# The DN560 sliding window lock is the perfect complement for windows that demand style.

The Doric DN560 slimline mortice window lock is designed for sliding aluminium windows to create a smooth, clean and sleek quality finish in a residential and commercial setting.

The DN560 is a slim low profile lock for sliding windows that incorporates a push and slide type feature to open and close the window.

With luxurious and modern styling the DN560 is the perfect compliment for windows that demand style.

## **ADVANTAGES**

Concealed fixing

Self latching with adjustable latch tongue

Compact window lock with recessed finger grab

Neat low profile appearance.