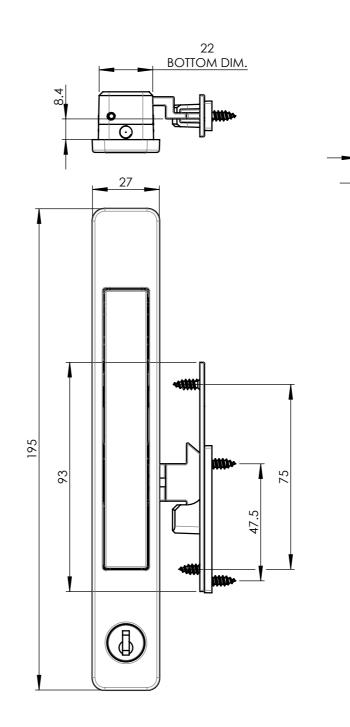

#### **PRODUCT DETAILS**

| FURNITURE<br>MATERIAL | Aluminium                                          |
|-----------------------|----------------------------------------------------|
| FINISH<br>AVAILABLE   | Powdercoat                                         |
| CYLINDER              | DS125 - 5 Disc Cylinder<br>DS126 - 6 Disc Cylinder |

#### DER

DS126

When installing the DN560 please note the cylinder must be positioned at the bottom of the product.

SYDNEY

38 Redfern St, Wetherill Park Sydney, NSW 2164 Australia Ph: +61 2 9609 2555 **www.doric.com.au**  AUCKLAND 26/C Triton Drive, Albany, North Shore, New Zealand 0632 Auckland Ph: +64 9 415 5535