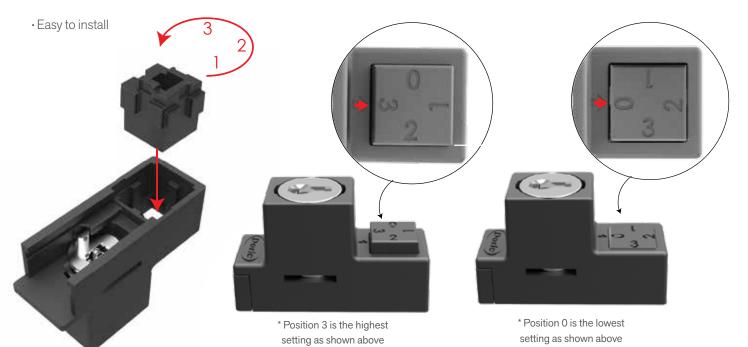

#### OVERVIEW

The NEW DS255U is a Sliding Window Limiter Lock designed for windows with a narrow track. These windows are often found in dwellings pre 1985.

A unique feature of the DS255U is an in-built anti lift block, incorporates four positions of adjustment that can be adjusted to stop the window from lifting.

Another innovative feature of the DS255U is the key operated removable body that can be removed for emergency egress and cleaning purpose.

Once installed the device restricts the window from opening at a distance pre-determined by the installer.