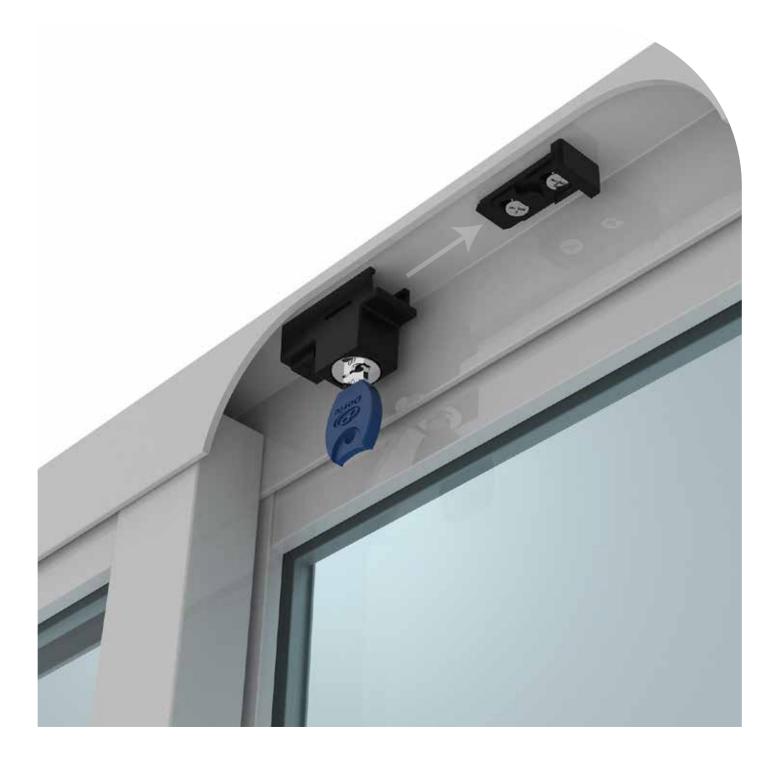

#### OVERVIEW

The NEW DS255U is a Sliding Window Limiter Lock designed for windows with a narrow track. These windows are often found in dwellings pre 1985.

A unique feature of the DS255U is an in-built anti lift block, incorporates four positions of adjustment that can be adjusted to stop the window from lifting.

Another innovative feature of the DS255U is the key operated removable body that can be removed for emergency egress and cleaning purpose.

Once installed the device restricts the window from opening at a distance pre-determined by the installer.

### FEATURES

In built anti lift block

 $\cdot$  Enables sliding windows to be restricted at a distance pre determined by the installer

· Key lockable - For safe removal of the device

16.5mm

Suits Channel Width of 16.5mm or greater