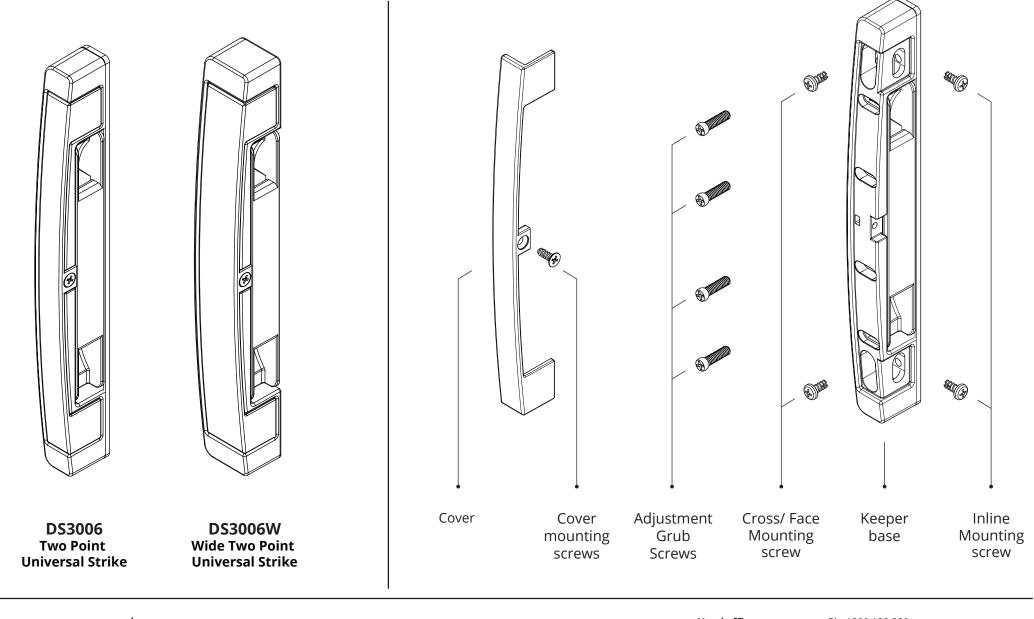

### **CROSS/ FACE FIXING**

#### **1. Placing Keeper**

Install the Keeper base, secured loosely using the Cross/ Face fixing holes with the mounting screws provided. Do not tighten the screws yet.

#### 4. Cover Mounting

Install keeper cover using screw provided.