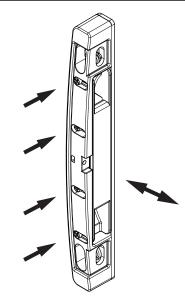

#### 2. Vertical Adjustment

Adjust the Keeper base vertically until the correct position is found in relation to the door lock.

The keeper base offers adjustment up to 10mm

Now tighten the mounting screws.

#### 3. Horizontal Adjustment

Adjust the keeper horizontally using the four screws as shown.

The keeper base offers up to 6mm horizontal adjustment.