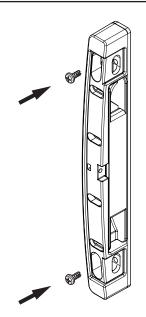

#### **1. Placing Keeper**

Install the Keeper base, secured loosely using the Cross/ Face fixing holes with the mounting screws provided. Do not tighten the screws yet.

### 1. Placing Keeper

Install the Keeper base, secured loosely in the Inline fixing holes using the mounting screws provided.

Do not tighten the screws yet.