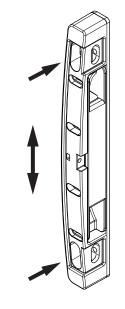

#### 2. Vertical Adjustment

Adjust the Keeper base vertically until the correct position is found in relation to the door lock.

The keeper base offers adjustment up to 10mm

Now tighten the mounting screws.

#### 3. Horizontal Adjustment

Adjust the keeper horizontally using the four screws as shown.

The keeper base offers up to 6mm horizontal adjustment.