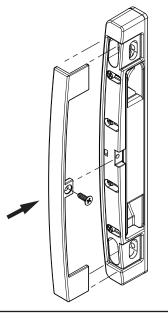

rovided.

### DS3006 DS3006W v1.1 - 08/02/2022

# TWO POINT UNIVERSAL STRIKE SLIDING DOOR KEEPER

Head office:Ph: 1300 132 38938 Redfern StFax: 1300 652 292Wetherill Park NSW 2164sales@doric.com.aAustraliawww.doric.com.a

### **INSTALLATION GUIDE**

## **INLINE FIXING**



### 1. Placing Keeper

Install the Keeper base, secured loosely in the Inline fixing holes using the mounting screws provided.

Do not tighten the screws yet.



#### 2. Vertical Adjustment

Adjust the Keeper base vertically until the correct position is found in relation to the door lock.

The keeper base offers adjustment up to 10mm

Now tighten the mounting screws.



#### 3. Horizontal Adjustment

Adjust the keeper horizontally using the four screws as shown.

The keeper base offers up to 6mm horizontal adjustment.



#### 4. Cover Mounting

Install keeper cover using screw provided.

### **DS3006 DS3006W** v1.1 - 08/02/2022

## TWO POINT UNIVERSAL STRIKE SLIDING DOOR KEEPER

Head office:I38 Redfern StIWetherill Park NSW 2164StAustraliaI