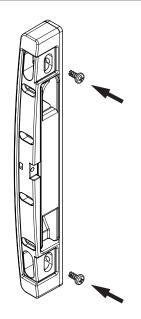

## **INLINE FIXING**

### 1. Placing Keeper

Install the Keeper base, secured loosely in the Inline fixing holes using the mounting screws provided.

Do not tighten the screws yet.