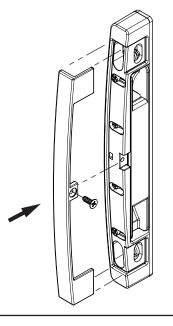

### **CROSS/ FACE FIXING**

#### **1. Placing Keeper**

Install the Keeper base, secured loosely using the Cross/ Face fixing holes with the mounting screws provided. Do not tighten the screws yet.