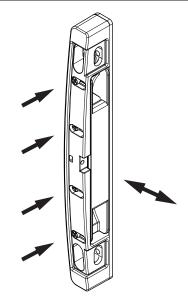

#### 3. Horizontal Adjustment

Adjust the keeper horizontally using the four screws as shown.

The keeper base offers up to 6mm horizontal adjustment.