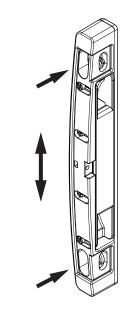

#### 3. Horizontal Adjustment

Adjust the keeper horizontally using the four screws as shown.

The keeper base offers up to 6mm horizontal adjustment.