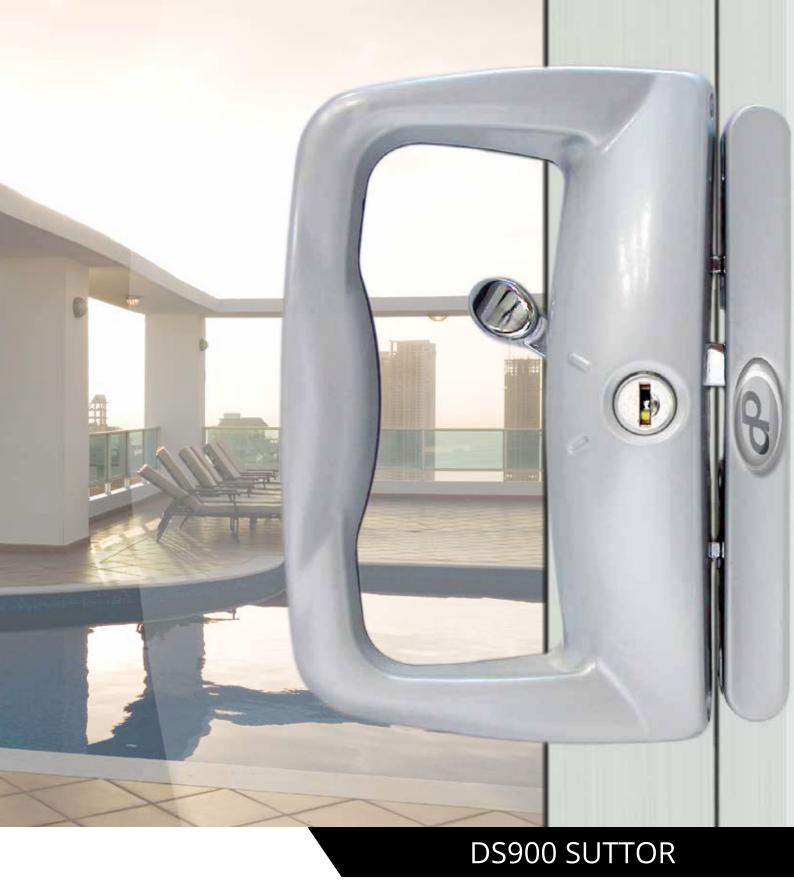

SLIDING PATIO DOOR LOCK



## DS900 SUTTOR

## SLIDING PATIO DOOR LOCK







## **UNIVERSAL OEM CHASSIS**

## **TECHNICAL SPECIFICATIONS**

Cover Material:

 $Polesium^{\mathsf{TM}}$ 

Product Code:

DS900 Double Lock Set (Int. & Ext. cylinders)

DS901 Latch Set (no cylinders)

DS902 Lock Set (Ext. cylinder only)

DS905 Lock Set (Int. cylinder only)

DS908 Dummy Set (no cylinders)

External Handle:

DS890 - with cylinder - (suits DS900, DS902)

DS891 - no cylinder - (suits DS901, DS905 & DS908)

Cylinder:

Both C4 pin and disc cylinders are available. Disc cylinders are standard & One  $Key^{TM}$  compatible.

Keeper:

DS5001 is standard. See Keeper/chassis chart (pg B:1:52) for optional keepers.

Finish:

MIII Finish

Powdercoat

Ordering Procedure:

e.g. DS900/DS890/DS5001/Finish/Cyli