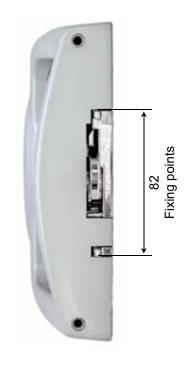

Keeper:

DS5001 is standard. See Keeper/chassis chart (pg B:1:52) for optional keepers.

Finish:

MIII Finish

Powdercoat

Ordering Procedure:

e.g. DS900/DS890/DS5001/Finish/Cylinder

Keeper Pin or Disc