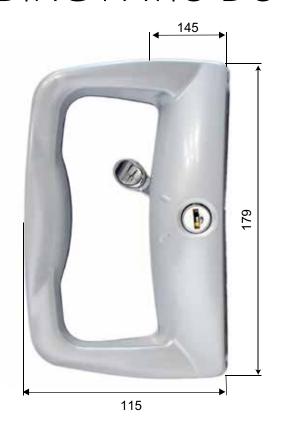

## **TECHNICAL SPECIFICATIONS**

Cover Material:

 $Polesium^{\mathsf{TM}}$ 

Product Code:

DS900 Double Lock Set (Int. & Ext. cylinders)

DS901 Latch Set (no cylinders)

DS902 Lock Set (Ext. cylinder only)

DS905 Lock Set (Int. cylinder only)