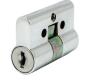

### **CYLINDER OPTIONS**

**DS196NSK** Euro 62mm 5 Pin C4

**DS198** Euro 46mm 6 Wafer Cylinder