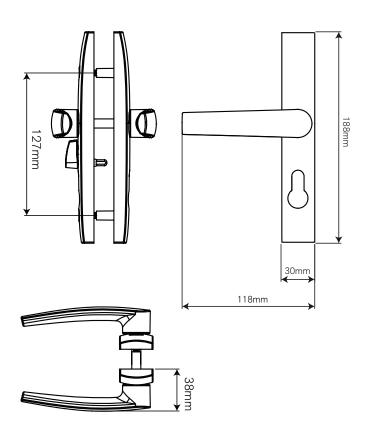

d aluminium barrier screen doors |
|-------------|---------------------------------------------|
| MATERIAL    | Die cast zinc lock body                     |
| FINISHES    | Powder coat                                 |
| FIXINGS     | Included                                    |



# TESTING

 Tested & exceeds requirements for Australian & New Zealand AS4145 Standards

### **CYLINDER OPTIONS**



**DS196NSK** Euro 62mm 5 Pin C4



**DS198** Euro 46mm 6 Wafer Cylinder

# HOW TO ORDER

| CODE    | FINISH                                 | CYLINDER          | SLAVE<br>KIT         |
|---------|----------------------------------------|-------------------|----------------------|
| MDS2075 | Satin Black<br>Pearl White<br>Primrose | DS196NSK<br>DS198 | DS2079<br>(optional) |



4



DIMENSIONS



## DS2079 | SLAVE LOCKS

Three point kit for DS2075 Hinged Barrier door lock consists of 2 slaves, 2 rods & saddle. The DS2079 suits all standard industry cut outs and can easily be retrofitted to existing openings.

| APPLICATION | Suits DS2075                   | 0-0   |
|-------------|--------------------------------|-------|
| MATERIAL    | Zinc and<br>Stainless steel    |       |
| FINISHES    | Powder coat                    |       |
| INCLUSIONS  | Slaves, keepers<br>and fixings |       |
| ORDER CODE  | MDS2079                        | - Co- |
| n           | J                              |       |