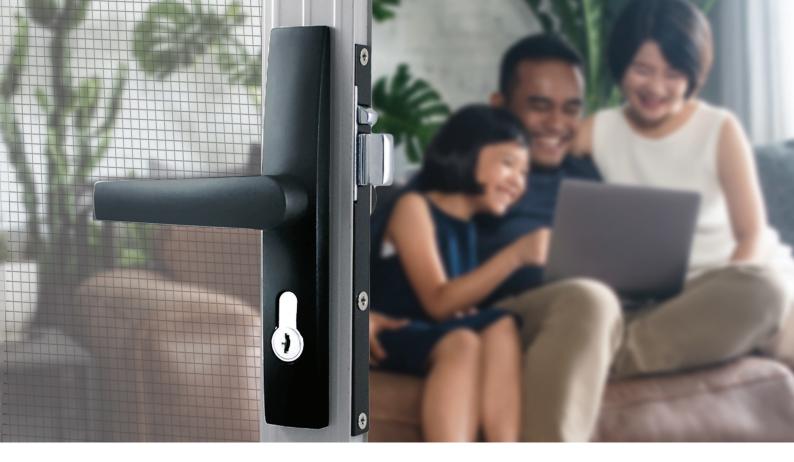

# DS2075 | HINGED BARRIER SCREEN DOOR LOCK

Doric's DS2075 Hinged Barrier Screen Door Locks combines industry standard protection with durable and high quality craftsmanship.

Made from a zinc die cast body with Stainless steel strikes, the DS2075 provides Doric's highest level of security for all hinged screen doors.