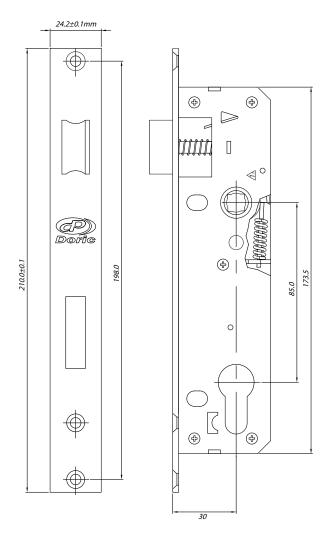

## **Technical Specifications**

Lock Materials: A compositon of steel, stainless

steel and brass with stainless steel face plate and striker.

Furniture Finishes: Silver & Black

Cylinder: DS1272 C4 5 pin double cylinder.