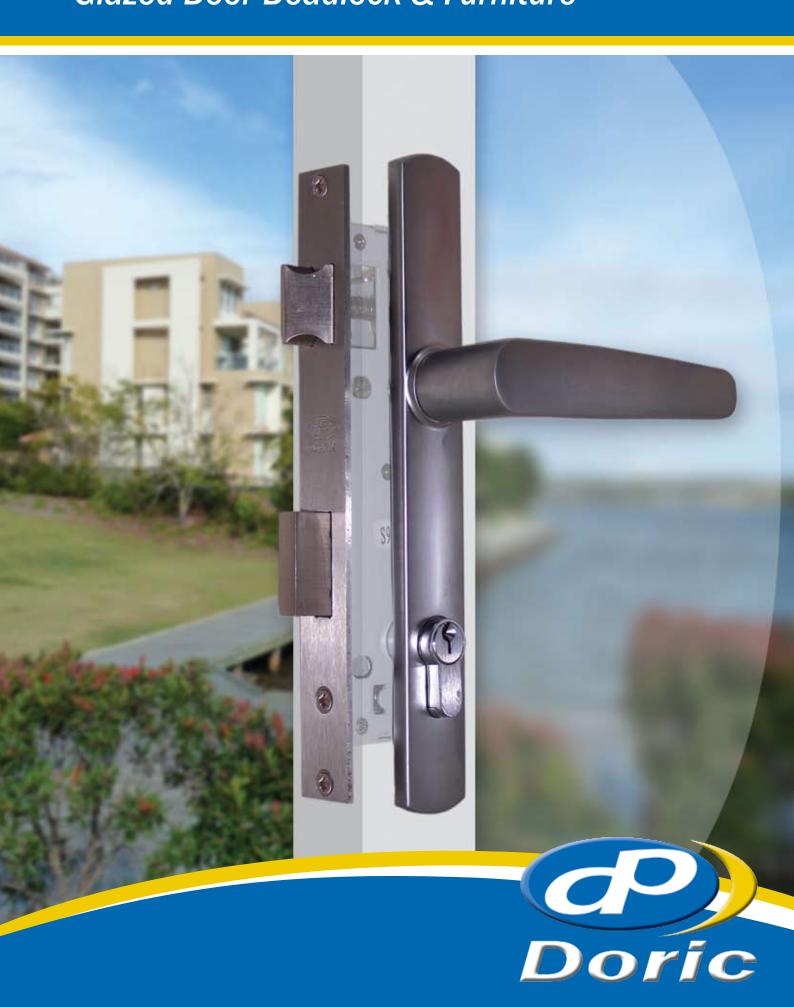

## **DS1295 Swan**Glazed Door Deadlock & Furniture

## **DS1295 Swan** Glazed Door Deadlock & Furniture

The DS1295 glazed door lock by Doric combines smooth and contemporary design with stainless steel componentary to create strength and durability.

## **Features**

- Stainless steel face plate, latch tongue & bolt ensures strength and durability.
- · Available in 30mm backset.
- Zinc plated internal componentary for strength, quality & durability.