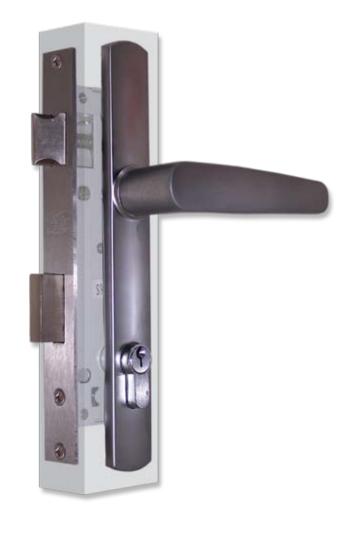

## **DS1295 Swan** Glazed Door Deadlock & Furniture

The DS1295 glazed door lock by Doric combines smooth and contemporary design with stainless steel componentary to create strength and durability.

## **Features**

- Stainless steel face plate, latch tongue & bolt ensures strength and durability.
- · Available in 30mm backset.
- Zinc plated internal componentary for strength, quality & durability.