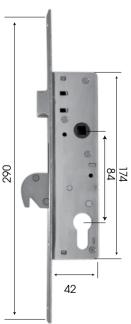

## DS1265 Heavy Duty Single Point Mortice Lock

Backset: 30mm backset

Bolts:

Latchbolt - 10mm throw, Reversible brass bolt, chrome plated. Deadbolt - 26mm throw, steel chrome plated with hardened steel middle plate.

Face Plate Finishes: Satin stainless steel 24mm x 290mm face plate.

Lockset Contents: Lock body, strike plate, cylinder retaining screw and fastners