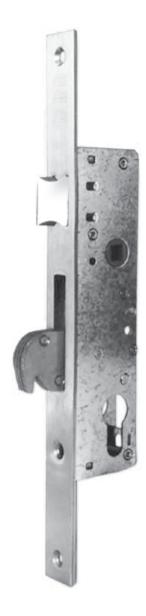

## DS1265 Heavy Duty Single Point Mortice Lock

Backset: 30mm backset

Bolts:

Latchbolt - 10mm throw, Reversible brass bolt, chrome plated. Deadbolt - 26mm throw, steel chrome plated with hardened steel middle plate.

Face Plate Finishes: Satin stainless steel 24mm x 290mm face plate.

Lockset Contents: Lock body, strike plate, cylinder retaining screw and fastners