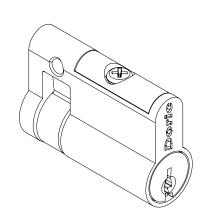

#### **DS250** I EURO PROFILE HALF CYLINDER

The DS250 is non handed and features a 5 pin C4 key profile, fixed cam and lazy cam cylinder. Needs to lock from one side.