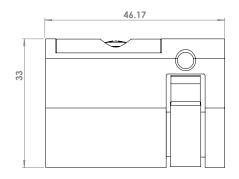

#### **DS250** I EURO PROFILE HALF CYLINDER

The DS250 is non handed and features a 5 pin C4 key profile, fixed cam and lazy cam cylinder. Needs to lock from one side.