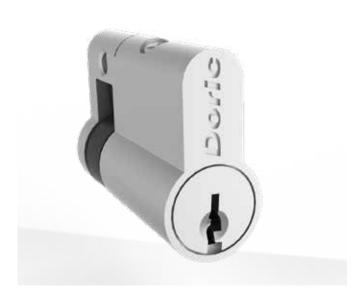

#### **DS250** I EURO PROFILE HALF CYLINDER

# The DS250 is a half cylinder suited to both window and door fittings

The Euro Profile Half Cylinder is designed to suit a range of applications, including both door and window lock fittings. Also suits mortice locks.

The DS250 is non handed and features a 5 pin C4 key profile, fixed cam and lazy cam cylinder. Needs to lock from one side.