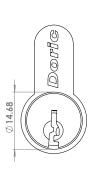

#### **DS250** I EURO PROFILE HALF CYLINDER

The DS250 is non handed and features a 5 pin C4 key profile, fixed cam and lazy cam cylinder. Needs to lock from one side.