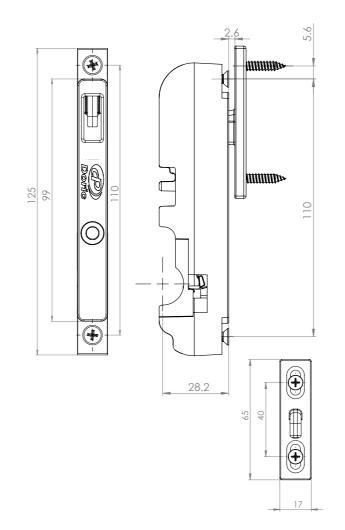

### The DS2400 is a market leading high performance small form mortice lock body.

The DS2400 lock body is a single point mortice lock body designed to provide a high level of performance, while fitting into a wide range of extrusions.