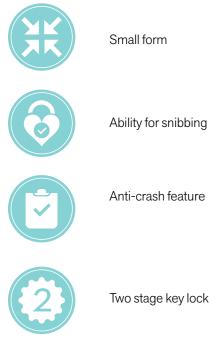

#### **ADVANTAGES**

Anti-crash feature

Two stage key locking

Compatible with a range of furniture options