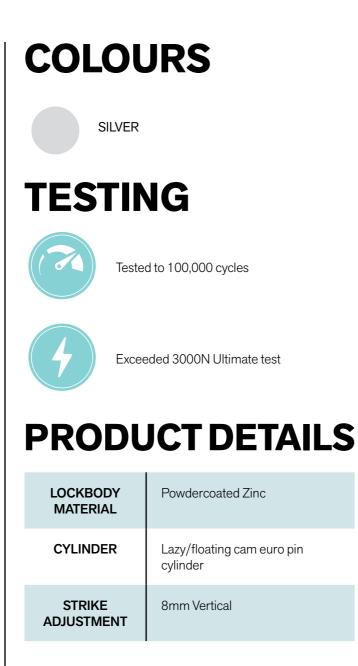

### The DS2400 is a market leading high performance small form mortice lock body.

The DS2400 lock body is a single point mortice lock body designed to provide a high level of performance, while fitting into a wide range of extrusions.