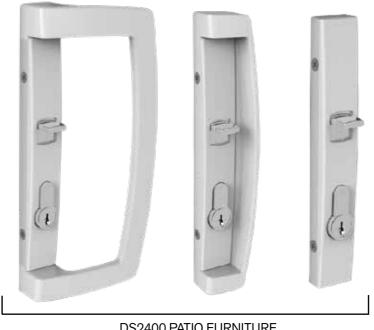

# DS2400 | MORTICE SLIDING DOOR LOCK BODY

**DS2400** | MORTICE SLIDING DOOR LOCK BODY

### The DS2400 is a market leading high performance small form mortice lock body.

The DS2400 lock body is a single point mortice lock body designed to provide a high level of performance, while fitting into a wide range of extrusions.

#### **ADVANTAGES**



Anti-crash feature

Two stage key locking

Compatible with a range of furniture options





## **COMPATIBLE FURNITURE**



DS2400 PATIO FURNITURE



### **CONFIGURATIONS**





LATCH VERSION



DS2480 SNIB LOCK FURNITURE



VARIOUS EURO CYLINDER **ESCUTCHEON** 



SYDNEY 38 Redfern St, Wetherill Park Sydney, NSW 2164 Australia Ph: +61 2 9609 2555 www.doric.com.au

AUCKLAND 26/C Triton Drive, Albany, North Shore, New Zealand 0632 Auckland Ph: +64 9 415 5535 www.doricnz.co.nz

#### KUALA LUMPUR

No.17 Jalan 51/203A, Kawasan perindustrian Tiong Nam, Seksyen 51, 46050 Petaling Jaya, Selangor, Malaysia Ph: +60377733628 www.doric.com.my



DS2400 | MORTICE SLIDING DOOR LOCK BODY