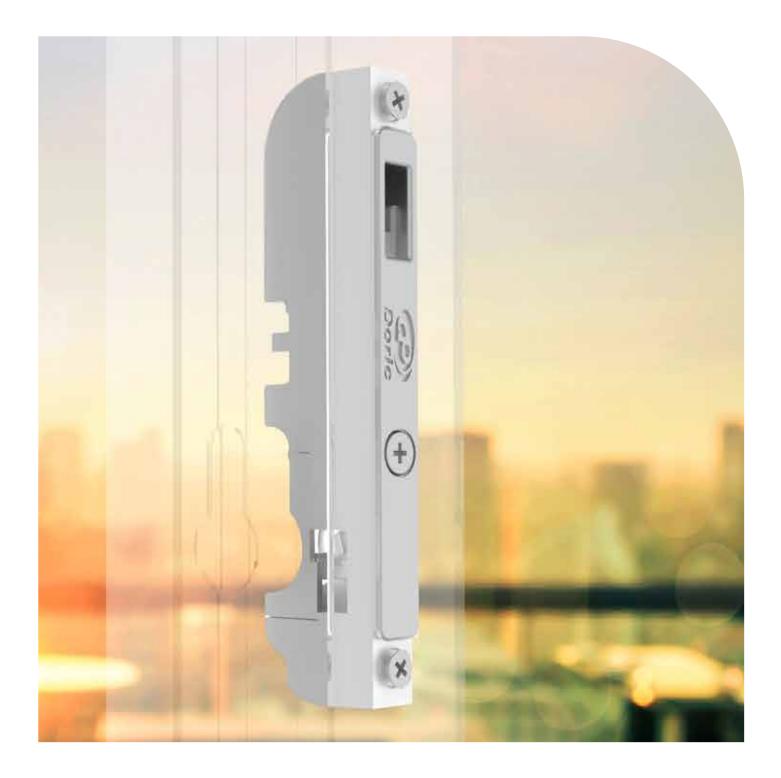

# DS2400 | MORTICE SLIDING DOOR LOCK BODY

**DS2400** | MORTICE SLIDING DOOR LOCK BODY

### The DS2400 is a market leading high performance small form mortice lock body.

The DS2400 lock body is a single point mortice lock body designed to provide a high level of performance, while fitting into a wide range of extrusions.