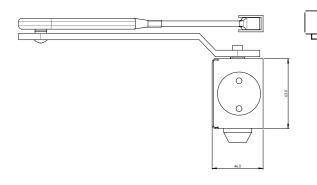

## **PRODUCT DETAILS**

| FURNITURE<br>MATERIAL | Die Cast Aluminium |  |
|-----------------------|--------------------|--|
| MAX. DOOR<br>WIDTH    | 1400m              |  |
| MAX. OPENING<br>ANGLE | 180°               |  |
| DOOR WEIGHT<br>RANGE  | 60 - 120kg         |  |
| COLOURS               |                    |  |
| SILVER                |                    |  |