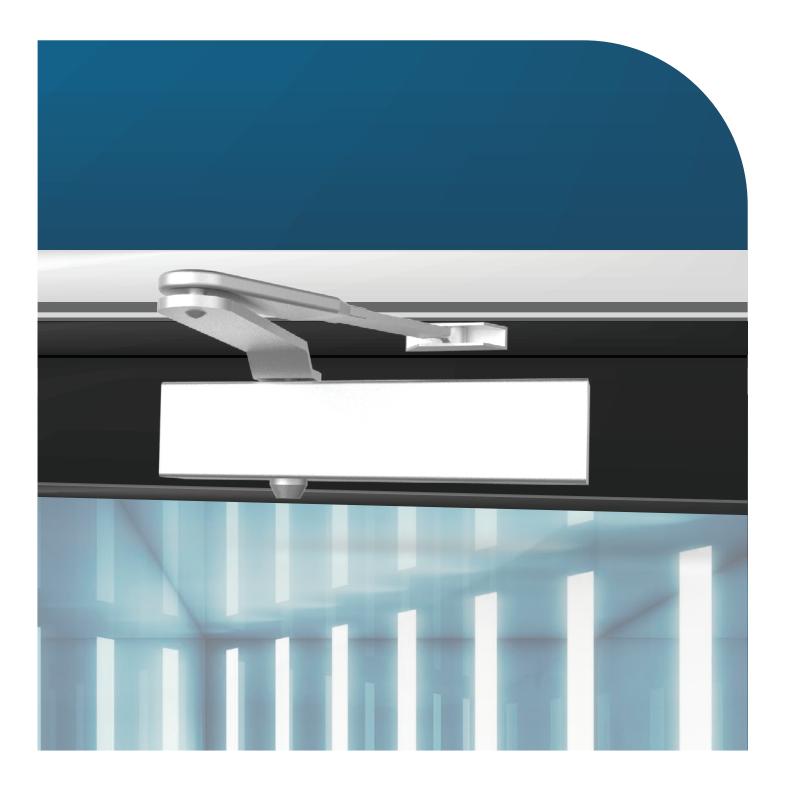

# The DC6000 Door Closer offers quality, reliability and a sleek and stylish rectangular body.

The Doric DC6000 is a rectangular bodied style door closer which offers a high level of efficiency, quality and reliability. The closer is suitable for use on internal doors as well as fire rated doors.

The DC6000 provides a universal solution to many different commercial and architectural environments. The closer features a high degree of adjustability including closing and latching speed, level of power and back check.

Included is a parallel arm bracket for outward opening doors on top of it's standard arm mechanism and is versatile with it's non handed installation.

| ADVANTAGES |                                                                                      |  |
|------------|--------------------------------------------------------------------------------------|--|
| C          | Adjustable power size: 2-6                                                           |  |
|            | Back check is adjustable to ensure smooth door opening                               |  |
| 4          | Adjustable door closing speed                                                        |  |
| Ö          | Delayed action adjustable to<br>maintain door opening for a<br>period before closure |  |