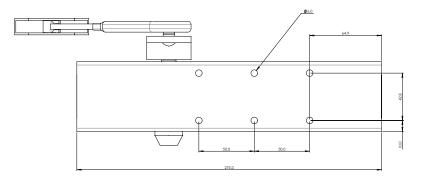

## **PRODUCT DETAILS**

| FURNITURE<br>MATERIAL | Die Cast Aluminium |  |
|-----------------------|--------------------|--|
| MAX. DOOR<br>WIDTH    | 1400m              |  |
| MAX. OPENING<br>ANGLE | 180°               |  |
| DOOR WEIGHT<br>RANGE  | 60 - 120kg         |  |
| COLOURS               |                    |  |
| SILVER                |                    |  |