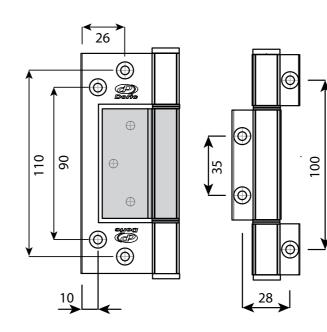

## DH114 SCREW HOLE FIXING DIMENSIONS

SYDNEY 38 Redfern St, Wetherill Park Sydney, NSW 2164 Australia Ph: +61 2 9609 2555 www.doric.com.au