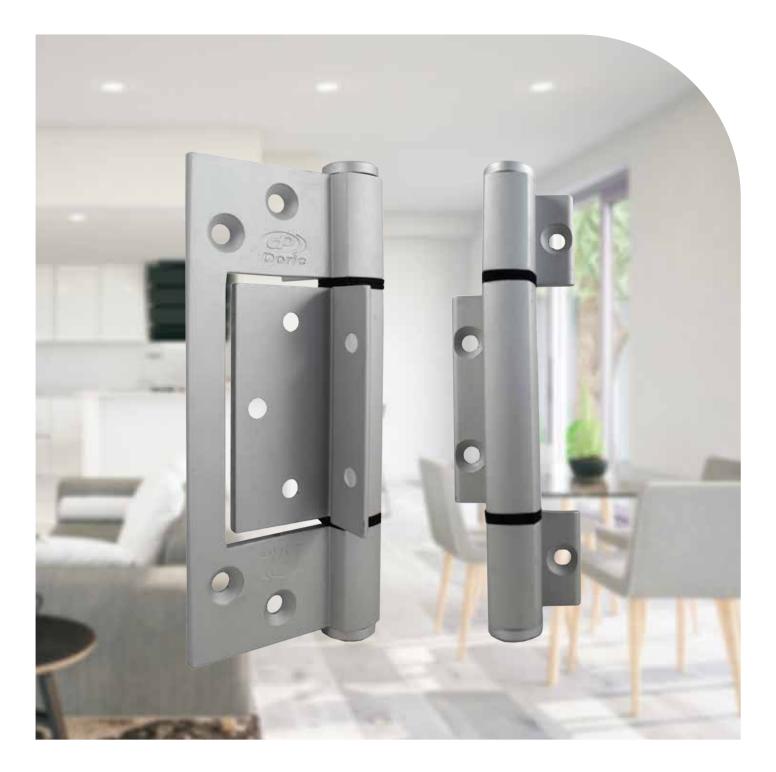

# DH114 HEAVY DUTY FAST FIX HINGE

The 130mm high Heavy Duty Fast Fix Hinge with Face Fit Flanges is arguably the most use hinge type in Australia.

This hinge is now available branded Doric and desingated as the Doric DH114 and has been tested to over 250,000 cycles on a 100kg door fitted with 3 hinges..

### APPICATIONS

- Suitable for residential & commercial aluminium hinged doors
- Suitable for both centre and front edged glazing systems

#### FIXING

P

- Heavy Duty Bi-Directional fixing
- Face Fix Locator Flange allows for faster fixing

| Technical Specifications |                          |
|--------------------------|--------------------------|
| Alloy:                   | 6063-T5 Alloy            |
| Pin Diameter:            | 6mm 304 Stainless Stee   |
| Bushes:                  | Nylon                    |
| Knuckles:                | Squareline -Heavy duty   |
| Aluminium<br>End Caps:   | Interference Pressed Fit |