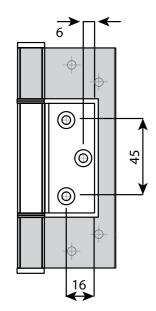

## DH114 SCREW HOLE FIXING DIMENSIONS

SYDNEY 38 Redfern St, Wetherill Park Sydney, NSW 2164 Australia Ph: +61 2 9609 2555 www.doric.com.au