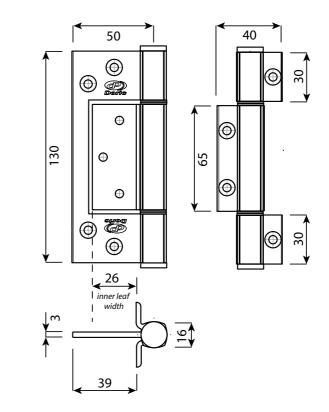

nimum of 3 hinges be used with the top hinge located as high as possible

#### **FINISHES**

- CA Clear Anodised
- SB Satin Black Powder Coat

#### FIXING

P

- Heavy Duty Bi-Directional fixing
- Face Fix Locator Flange allows for faster fixing

| Technical Specifications |                          |
|--------------------------|--------------------------|
| Alloy:                   | 6063-T5 Alloy            |
| Pin Diameter:            | 6mm 304 Stainless Stee   |
| Bushes:                  | Nylon                    |
| Knuckles:                | Squareline -Heavy duty   |
| Aluminium<br>End Caps:   | Interference Pressed Fit |

### **PRODUCT CODES**

- 9046221 DH114CA Hinge Clear . Anodised
- 9046222 DH114SB Hinge Satin . Black Powder Coatfaster fixing



#### DH114 OVERALL DIMENSIONS



## DH114 SCREW HOLE FIXING DIMENSIONS









SYDNEY 38 Redfern St, Wetherill Park Sydney, NSW 2164 Australia Ph: +61 2 9609 2555 www.doric.com.au

#### AUCKLAND

26/C Triton Drive, Albany, North Shore, New Zealand 0632 Auckland Ph: +64 9 415 5535 www.doricnz.co.nz

#### KUALA LUMPUR

No.17 Jalan 51/203A, Kawasan perindustrian Tiong Nam, Seksyen 51, 46050 Petaling Jaya, Selangor, Malaysia Ph: +60377733628 www.doric.com.my



DH114 | HEAVY DUTY HINGE