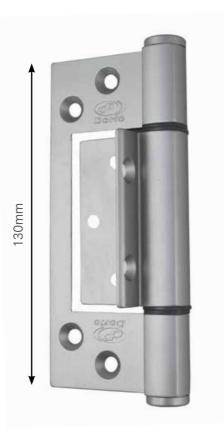

# DH114 HEAVY DUTY FAST FIX HINGE

The 130mm high Heavy Duty Fast Fix Hinge with Face Fit Flanges is arguably the most use hinge type in Australia.

This hinge is now available branded Doric and desingated as the Doric DH114 and has been tested to over 250,000 cycles on a 100kg door fitted with 3 hinges..

#### DH114 OVERALL DIMENSIONS