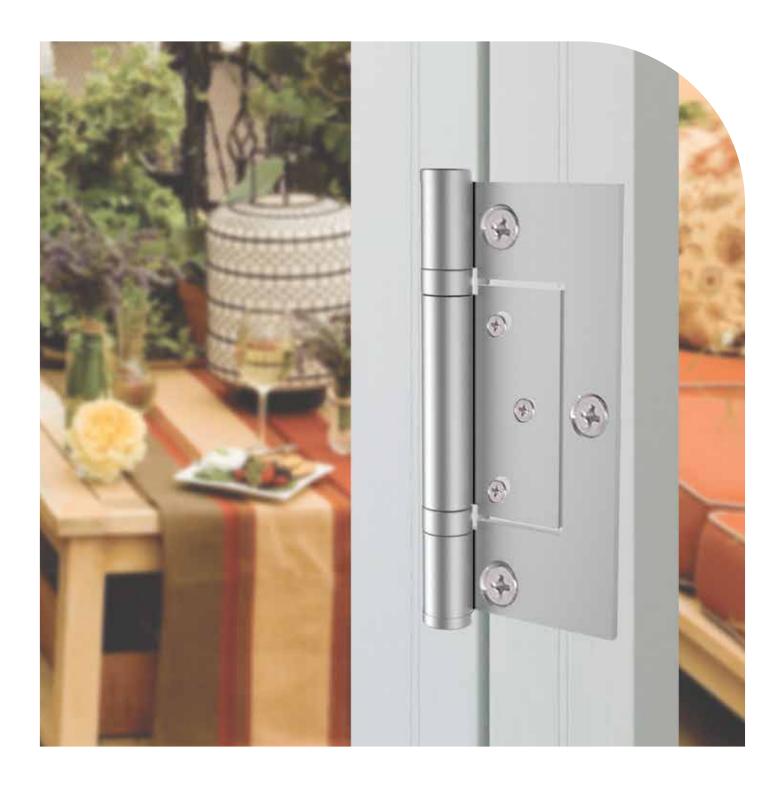

## DH60 | ALL PURPOSE HINGE

## DH60 ALL PURPOSE FAST FIX HINGE

## **OVFRVIFW**

Suitable for Commercial & Residential applications, the Doric DH60 all purpose commercial hinge is manufactured from premium grade 304 stainless steel.

Whilst there are numerous hinges on the market today, few have surpassed 1000 hours of Neutral Salt Spray testing, making the DH60 well placed to with stand any environment.

## **FEATURES**

- Sizing 100mm x 70mm x 2.5mm
- Easy to install
- Tested to 1000 hrs Salt Spray in accordance with AS2331.3.1
- Suitable for Aluminium to Aluminum applications
- Stainless Steel Finish