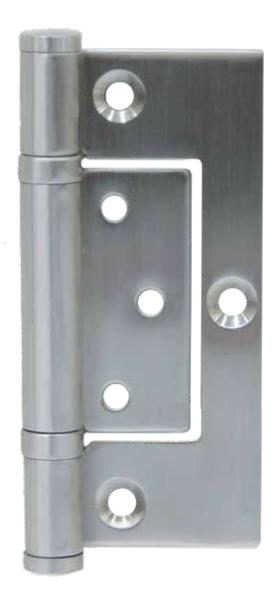

## DH60 | ALL PURPOSE HINGE

## DH60 ALL PURPOSE FAST FIX HINGE

## **OVFRVIFW**

Suitable for Commercial & Residential applications, the Doric DH60 all purpose commercial hinge is manufactured from premium grade 304 stainless steel.

Whilst there are numerous hinges on the market today, few have surpassed 1000 hours of Neutral Salt Spray testing, making the DH60 well placed to with stand any environment.

## **FEATURES**

- Sizing 100mm x 70mm x 2.5mm
- Easy to install
- Tested to 1000 hrs Salt Spray in accordance with AS2331.3.1
- Suitable for Aluminium to Aluminum applications
- Stainless Steel Finish