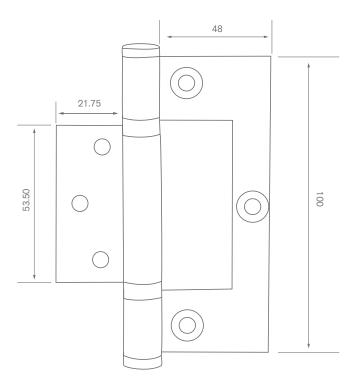

## **FEATURES**

- Sizing 100mm x 70mm x 2.5mm
- Easy to install
- Tested to 1000 hrs Salt Spray in accordance with AS2331.3.1
- Suitable for Aluminium to Aluminum applications
- Stainless Steel Finish