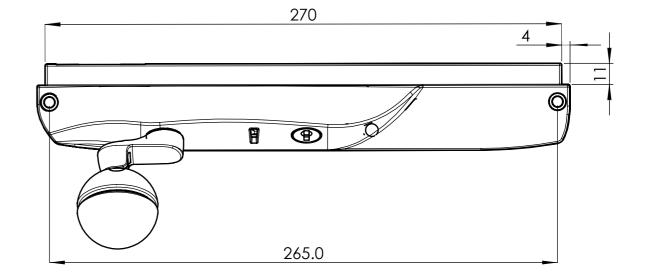

#### **DS1** I CHAINWINDER WITH SPECIAL ACCESS LEVER

# The most durable winder on the market, now includes SAL for ease of use.

The DS1 SAL Chainwinder is a "Special Access Lever" and is the ideal hardware component that allows users with limited dexterity and strength to easily open windows.

The DS1 Special Access Lever (SAL) features the inclusion of a spherical grip handle onto the market-leading DS1 Chainwinder. The versatile SAL can also be fitted to the DS2 & DN400 Twin Chainwinder.

#### **ADVANTAGES**

Larger designed spherical grip handle for those with limited dexterity and strength

Easylink Attachable Sash Plate - Easylink is a simple one way fitment to simplify Chainwinder installation