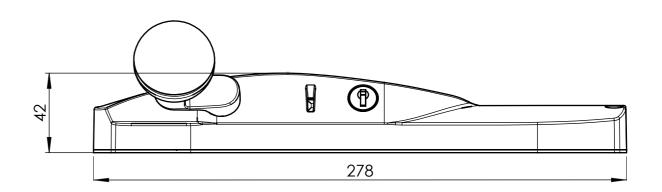

#### **DS1** I CHAINWINDER WITH SPECIAL ACCESS LEVER

# The most durable winder on the market, now includes SAL for ease of use.

The DS1 SAL Chainwinder is a "Special Access Lever" and is the ideal hardware component that allows users with limited dexterity and strength to easily open windows.

The DS1 Special Access Lever (SAL) features the inclusion of a spherical grip handle onto the market-leading DS1 Chainwinder. The versatile SAL can also be fitted to the DS2 & DN400 Twin Chainwinder.

#### **ADVANTAGES**

Larger designed spherical grip handle for those with limited dexterity and strength

Easylink Attachable Sash Plate - Easylink is a simple one way fitment to simplify Chainwinder installation