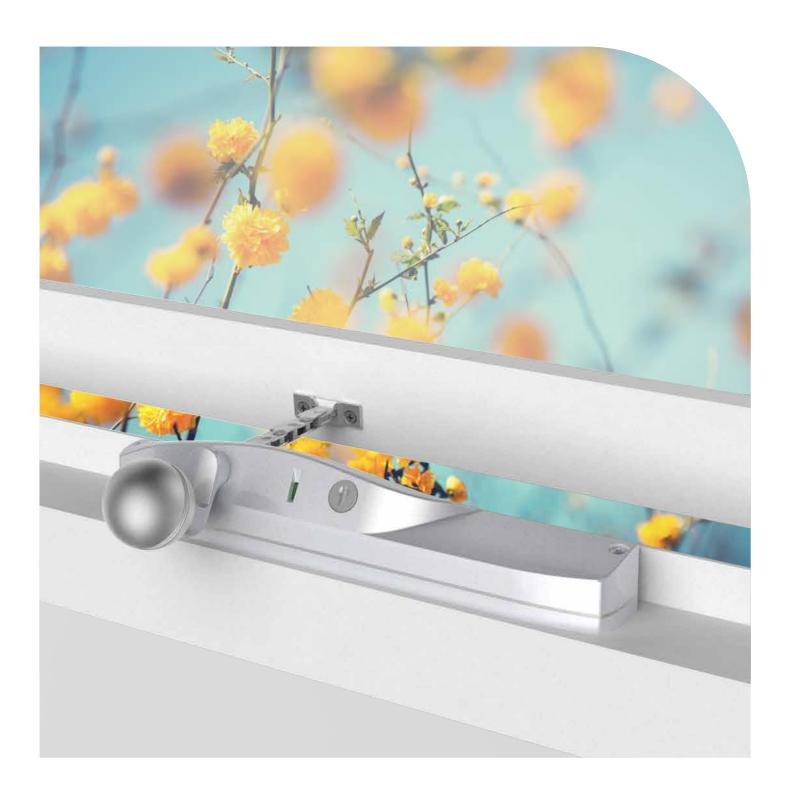

# The most durable winder on the market, now includes SAL for ease of use.

The DS1 SAL Chainwinder is a "Special Access Lever" and is the ideal hardware component that allows users with limited dexterity and strength to easily open windows.

The DS1 Special Access Lever (SAL) features the inclusion of a spherical grip handle onto the market-leading DS1 Chainwinder. The versatile SAL can also be fitted to the DS2 & DN400 Twin Chainwinder.

#### **ADVANTAGES**

Larger designed spherical grip handle for those with limited dexterity and strength

Easylink Attachable Sash Plate - Easylink is a simple one way fitment to simplify Chainwinder installation