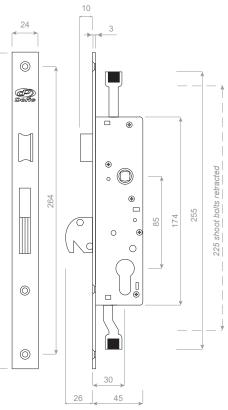

## **PRODUCT DETAILS**

|                       |                                                                                                                                                                                                                                                                                                        | Τ   |
|-----------------------|--------------------------------------------------------------------------------------------------------------------------------------------------------------------------------------------------------------------------------------------------------------------------------------------------------|-----|
| APPLICATION           | Metal / Aluminium                                                                                                                                                                                                                                                                                      |     |
| BACKSET               | 30mm                                                                                                                                                                                                                                                                                                   |     |
| BOLTS                 | Latchbolt: Chrome plated brass - reversible latch<br>Locking bolt: Steel laminated long throw swing bolt                                                                                                                                                                                               |     |
| MATERIALS<br>& FINISH | Faceplate: Satin Stainless steel<br>Lock Case: Chrome Plated Steel                                                                                                                                                                                                                                     | 290 |
| CYLINDER              | <b>Standard</b><br>DS1272 Euro cylinder - 5 pin C4 with fixed drive cam<br><b>Optional</b><br>DS1266 Euro cylinder - 5 pin C4 with fixed drive cam and<br>inside turn<br>DS197 Euro cylinder - 5 pin C4 with fixed drive cam<br>DS202 Euro Cylinder - 5 pin C4 with fixed drive cam and<br>inside turn |     |
| STRIKE PLATES         | Standard: DS1277/M (Medium)<br>Optional lip strikes: /S (small), /L (Long)<br>Compatible strikes: DS1267; DS1268 (ordered separately)                                                                                                                                                                  | , f |
| CODE                  | 9016174                                                                                                                                                                                                                                                                                                |     |