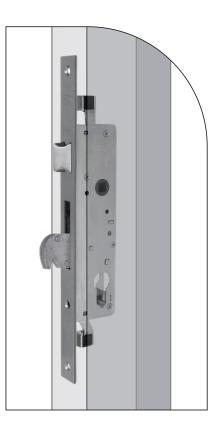

## **DS1289** MULTI-POINT LONG THROW SWING BOLT MORTICE LOCK

## **FUNCTION**

Latch hub retracts the latch bolt (via spindle fitted to the furniture/handles).

Key throws & retracts the swing bolt & vertical shoot bolt actuators (via Fixed Cam Euro Cylinder). Key can also retract latch.

## **PRODUCT DETAILS**

|                       |                                                                                                                                                                                                                                                                                                        | Τ   |
|-----------------------|--------------------------------------------------------------------------------------------------------------------------------------------------------------------------------------------------------------------------------------------------------------------------------------------------------|-----|
| APPLICATION           | Metal / Aluminium                                                                                                                                                                                                                                                                                      |     |
| BACKSET               | 30mm                                                                                                                                                                                                                                                                                                   |     |
| BOLTS                 | Latchbolt: Chrome plated brass - reversible latch<br>Locking bolt: Steel laminated long throw swing bolt                                                                                                                                                                                               |     |
| MATERIALS<br>& FINISH | Faceplate: Satin Stainless steel<br>Lock Case: Chrome Plated Steel                                                                                                                                                                                                                                     | 290 |
| CYLINDER              | <b>Standard</b><br>DS1272 Euro cylinder - 5 pin C4 with fixed drive cam<br><b>Optional</b><br>DS1266 Euro cylinder - 5 pin C4 with fixed drive cam and<br>inside turn<br>DS197 Euro cylinder - 5 pin C4 with fixed drive cam<br>DS202 Euro Cylinder - 5 pin C4 with fixed drive cam and<br>inside turn |     |
| STRIKE PLATES         | Standard: DS1277/M (Medium)<br>Optional lip strikes: /S (small), /L (Long)<br>Compatible strikes: DS1267; DS1268 (ordered separately)                                                                                                                                                                  | , f |
| CODE                  | 9016174                                                                                                                                                                                                                                                                                                |     |