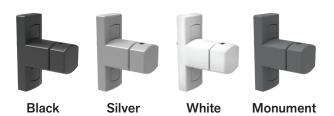

the louvres for security and peace of mind. Louvre Loc is available for 152mm Series & 102mm Series of Ventus Louvre Systems.

Designed in Australia by Doric, the Louvre Loc fits within the existing ventus louvre system without any modifications other than drilling the channel for mounting the lock.

### **ADVANTAGES**



Easy to use - a simple turn of the snib key secures the louvres when shut.



Removable Snib - Unique Australian design turns the snib lock into a removable key for added security.



Key Compatibility - Operates with Snib Key or Doric C4 key profile.



Smart innovative design - An Australian design lead by Dorics R&D team assuring the highest quality and standards.



Colour matched to channels - when ordered together with louvre galleries.





### **COLOUR OPTIONS**





### **VENTUS** | LOUVRE LOC

# 102mm SERIES LOUVRE LOC

For the 102mm Series Louvre the Louvre Loc is fitted above the handle. When engaged, the locking arm slides down to obstruct and lock the handle.



#### **COMPATIBLE HANDLES:**

Standard

Low Profile



GALLERY CLOSED

LOCKED POSITION

SNIB KEY IN



GALLERY CLOSED UNLOCKED POSITION SNIB KEY OUT



GALLERY OPEN
UNLOCKED POSITION
SNIB KEY IN

## 152mm SERIES LOUVRE LOC

The 152mm Series Louvre, the Louvre Lock is located below the louvre handle, operating the red locking arm inside the channel that slides up to obstruct and lock the handle in place.



#### **COMPATIBLE HANDLES:**

- Standard
- Ring Pull
- Low Profile
- Dual Handle



GALLERY CLOSED LOCKED POSITION SNIB KEY IN



GALLERY CLOSED UNLOCKED POSITION SNIB KEY OUT



GA