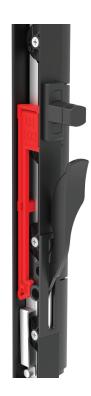

## 152mm SERIES LOUVRE LOC

The 152mm Series Louvre, the Louvre Lock is located below the louvre handle, operating the red locking arm inside the channel that slides up to obstruct and lock the handle in place.