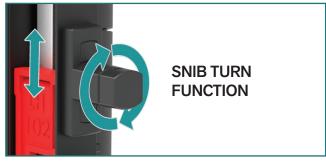

### **ADVANTAGES**

Easy to use - a simple turn of the snib key secures the louvres when shut.

Removable Snib - Unique Australian design turns the snib lock into a removable key for added security.

Key Compatibility - Operates with Snib Key or Doric C4 key profile.

#### **COMPATIBLE HANDLES:**

Standard

Low Profile

GALLERY CLOSED

LOCKED POSITION

SNIB KEY IN

GALLERY CLOSED UNLOCKED POSITION SNIB KEY OUT

GALLERY OPEN
UNLOCKED POSITION
SNIB KEY IN

#### **COMPATIBLE HANDLES:**

- Standard
- Ring Pull
- Low Profile
- Dual Handle

GALLERY CLOSED LOCKED POSITION SNIB KEY IN

GALLERY CLOSED UNLOCKED POSITION SNIB KEY OUT

GALLERY OPEN UNLOCKED POSITION SNIB KEY IN