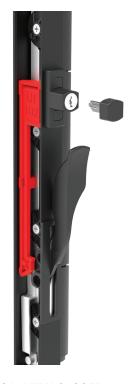

# 102mm SERIES LOUVRE LOC

For the 102mm Series Louvre the Louvre Loc is fitted above the handle. When engaged, the locking arm slides down to obstruct and lock the handle.

#### **COMPATIBLE HANDLES:**

Standard

Low Profile

GALLERY CLOSED

LOCKED POSITION

SNIB KEY IN

GALLERY CLOSED UNLOCKED POSITION SNIB KEY OUT

GALLERY OPEN
UNLOCKED POSITION
SNIB KEY IN