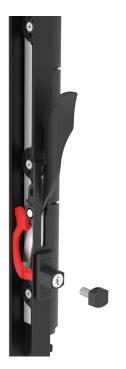

# 102mm SERIES LOUVRE LOC

For the 102mm Series Louvre the Louvre Loc is fitted above the handle. When engaged, the locking arm slides down to obstruct and lock the handle.

#### **COMPATIBLE HANDLES:**

Standard

Low Profile

GALLERY CLOSED

LOCKED POSITION

SNIB KEY IN

GALLERY CLOSED UNLOCKED POSITION SNIB KEY OUT

GALLERY OPEN
UNLOCKED POSITION
SNIB KEY IN