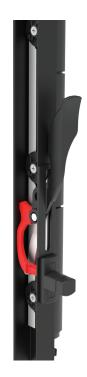

## 152mm SERIES LOUVRE LOC

The 152mm Series Louvre, the Louvre Lock is located below the louvre handle, operating the red locking arm inside the channel that slides up to obstruct and lock the handle in place.