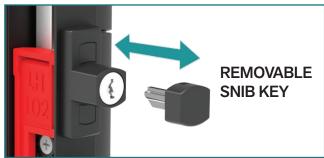

### **ADVANTAGES**

Easy to use - a simple turn of the snib key secures the louvres when shut.

Removable Snib - Unique Australian design turns the snib lock into a removable key for added security.

Key Compatibility - Operates with Snib Key or Doric C4 key profile.