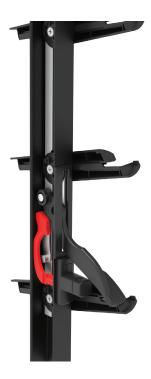

## 152mm SERIES LOUVRE LOC

The 152mm Series Louvre, the Louvre Lock is located below the louvre handle, operating the red locking arm inside the channel that slides up to obstruct and lock the handle in place.

#### **COMPATIBLE HANDLES:**

- Standard
- Ring Pull
- Low Profile
- Dual Handle

GALLERY CLOSED LOCKED POSITION SNIB KEY IN

GALLERY CLOSED UNLOCKED POSITION SNIB KEY OUT

GALLERY OPEN UNLOCKED POSITION SNIB KEY IN