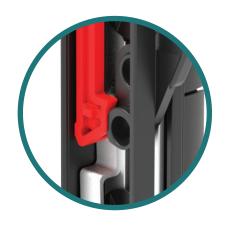

## 152mm SERIES LOUVRE LOC

The 152mm Series Louvre, the Louvre Lock is located below the louvre handle, operating the red locking arm inside the channel that slides up to obstruct and lock the handle in place.