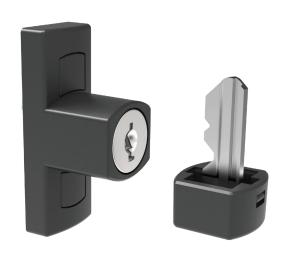

### **ADVANTAGES**

Easy to use - a simple turn of the snib key secures the louvres when shut.

Removable Snib - Unique Australian design turns the snib lock into a removable key for added security.

Key Compatibility - Operates with Snib Key or Doric C4 key profile.

Smart innovative design - An Australian design lead by Dorics R&D team assuring the highest quality and standards.

Colour matched to channels - when ordered together with louvre galleries.