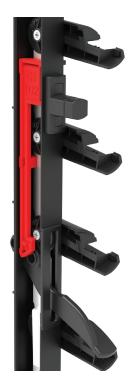

## 152mm SERIES LOUVRE LOC

The 152mm Series Louvre, the Louvre Lock is located below the louvre handle, operating the red locking arm inside the channel that slides up to obstruct and lock the handle in place.

#### **COMPATIBLE HANDLES:**

- Standard
- Ring Pull
- Low Profile
- Dual Handle

GALLERY CLOSED LOCKED POSITION SNIB KEY IN

GALLERY CLOSED UNLOCKED POSITION SNIB KEY OUT

GALLERY OPEN UNLOCKED POSITION SNIB KEY IN