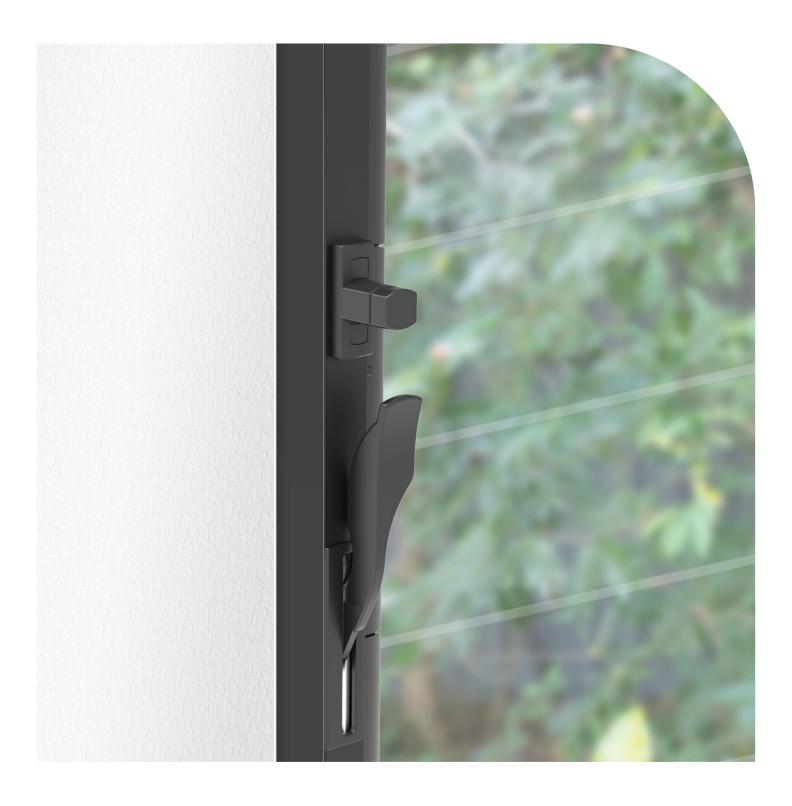

# The Ventus Louvre Loc offers a convenient, easy to use method in securing your louvres when in the closed position.

It works just like a window, the Louvre Loc lets you close then lock the louvres for security and peace of mind. Louvre Loc is available for 152mm Series & 102mm Series of Ventus Louvre Systems.

Designed in Australia by Doric, the Louvre Loc fits within the existing ventus louvre system without any modifications other than drilling the channel for mounting the lock.

# 102mm SERIES LOUVRE LOC

For the 102mm Series Louvre the Louvre Loc is fitted above the handle. When engaged, the locking arm slides down to obstruct and lock the handle.

## 152mm SERIES LOUVRE LOC

The 152mm Series Louvre, the Louvre Lock is located below the louvre handle, operating the red locking arm inside the channel that slides up to obstruct and lock the handle in place.