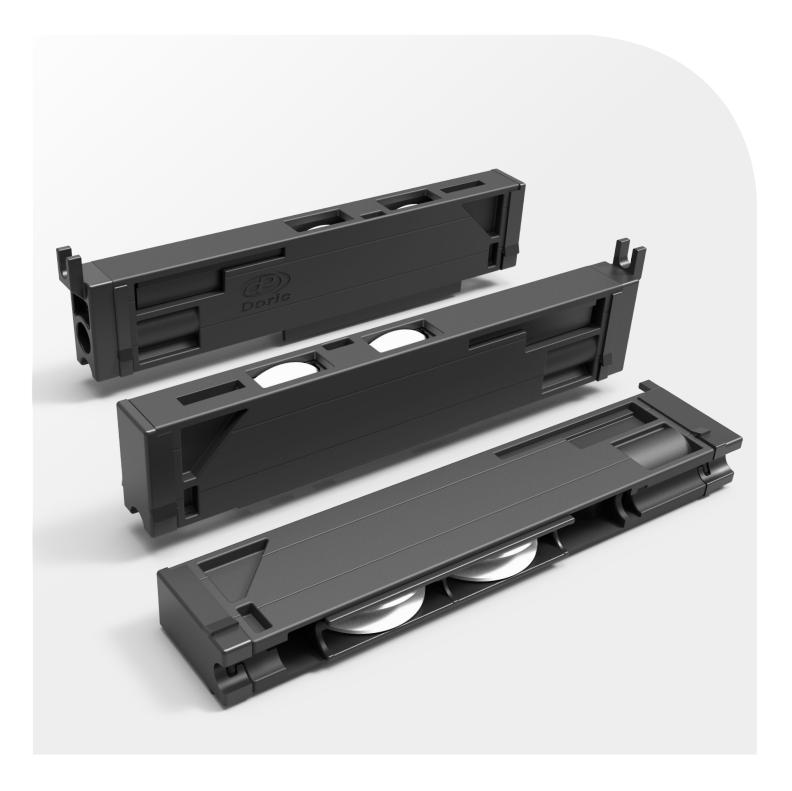

# A robust patio door roller adaptable for a range of residential and commercial doors.

The DR2100 roller is a multi-purpose patio door roller designed in Australia by Doric's engineering team to suit residential and commercial aluminium, timber and uPVC sliding doors in high performance capacity.

Manufactured with an engineered polymer outer carriage housing, high impact polymer inner carriage, this adjustable roller offers superior corrosion resistance and durability.

The DR2100 roller provides "ZZ" bearing performance rating and is moulded with a high performance engineered polymer that gives excellent load rating and cycle testing.

Additionally, the High Impact Polymer inner carriage has been designed to provide greater cover and protection to the wheels, helping avoid chipping and other damage occurring prior to installation.

Unique multi-fit end caps