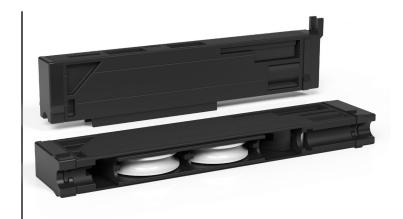

Manufactured with an engineered polymer outer carriage housing, high impact polymer inner carriage, this adjustable roller offers superior corrosion resistance and durability.

The DR2100 roller provides "ZZ" bearing performance rating and is moulded with a high performance engineered polymer that gives excellent load rating and cycle testing.

Additionally, the High Impact Polymer inner carriage has been designed to provide greater cover and protection to the wheels, helping avoid chipping and other damage occurring prior to installation.