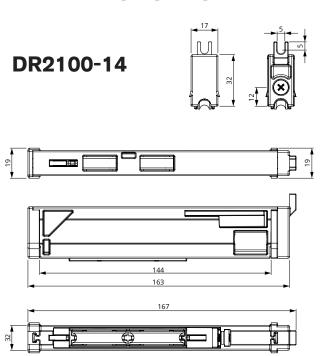

# **DIMENSIONS**

# **HOW TO ORDER**

| PRODUCT   | END CAP | WHEEL | WEIGHT RATING | ORDER CODE |
|-----------|---------|-------|---------------|------------|
| DR2100-14 | 14      | DR20  | 60kg max load | 9114440    |
| DR2100-17 | 17      | DR20  | 60kg max load | 9114454    |