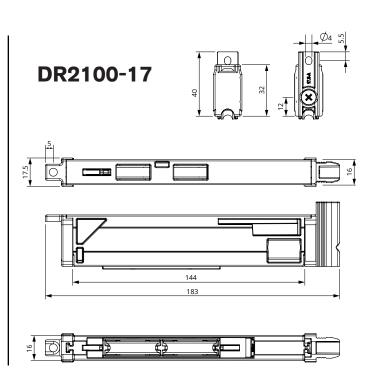

|  |
| MAX LOAD<br>CAPACITY | 60kg per carriage                                              |  |  |

## **TESTING**



#### CYCLIC TEST

Product operation tested to 30,000 cycles



#### **SALT SPRAY TEST**

Tested for corrosion resistance



## **ADVANTAGES**



Suits aluminium, timber and uPVC sliding doors



Fully adjustable carriage gives 10mm height adjustment with Stainless steel adjusting screw and nut



Outer carriage and internal assembly manufactured to withstand corrosive environments



High performance roller with corrosion resistant ground precision "ZZ" bearing



High impact polymer inner carriage designed to protect wheels and minimise damage prior to installation



Recommended for larger sliding doors up to 120kg



Unique multi-fit end caps





# **DIMENSIONS**





# **HOW TO ORDER**

| PRODUCT   | END CAP | WHEEL | WEIGHT RATING | ORDER CODE |
|-----------|---------|-------|---------------|------------|
| DR2100-14 | 14      | DR20  | 60kg max load | 9114440    |
| DR2100-17 | 17      | DR20  | 60kg max load | 9114454    |



## SYDNEY

38 Redfern St, Wetherill Park Sydney, NSW 2164 Australia Ph: +61 2 9609 2555

www.doric.com.au

## **AUCKLAND**

26/C Triton Drive, Albany, North Shore, Auckland 0632 New Zealand Ph: +64 9 415 5535 www.doric.co.nz

## **KUALA LUMPUR**

Unit 6, Level 4, SetiaWalk Mall (Block K), SetiaWalk, Persiaran Wawasan, Pusat Bandar Puchong, 47160 Puchong, Selangor, Malaysia Ph: +603 8602 2100

www.doric.com.my





**DR2100** 

MULTI-PURPOSE MED-WEIGHT ADAPTABLE ROLLER