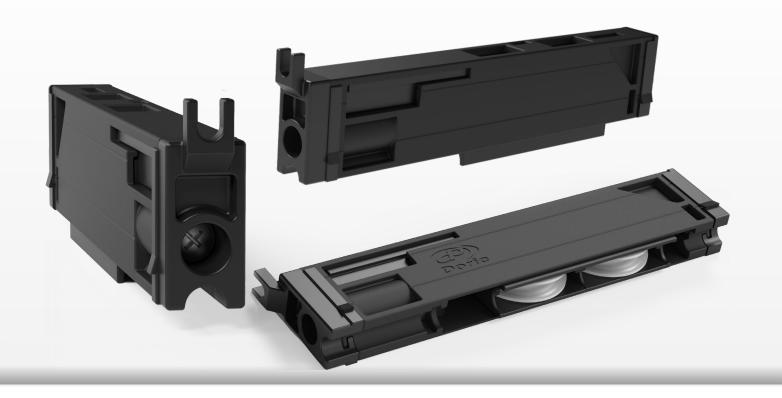

Manufactured with an engineered polymer outer carriage housing, high impact polymer inner carriage, this adjustable roller offers superior corrosion resistance and durability.

The DR2100 roller provides "ZZ" bearing performance rating and is moulded with a high performance engineered polymer that gives excellent load rating and cycle testing.

Additionally, the High Impact Polymer inner carriage has been designed to provide greater cover and protection to the wheels, helping avoid chipping and other damage occurring prior to installation.

Unique multi-fit end caps