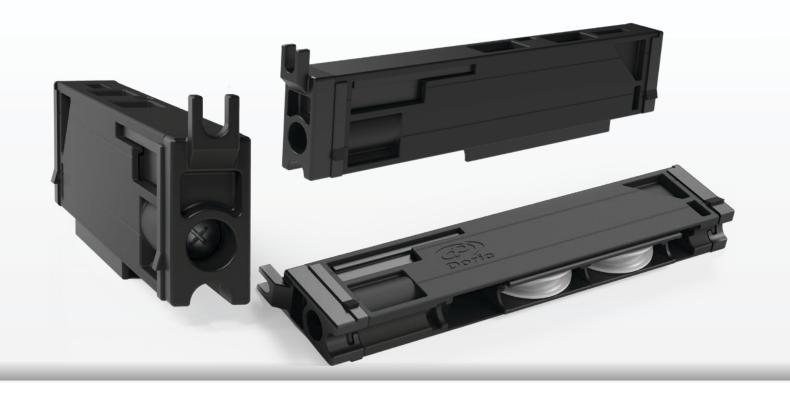

Manufactured with an engineered polymer outer carriage housing and high impact polymer inner carriage, this adjustable roller offers superior corrosion resistance and durability.

The DR2100 roller provides "ZZ" bearing performance rating and is moulded with a high performance engineered polymer that gives excellent load rating and cycle testing.

Additionally, the High Impact Polymer inner carriage has been designed to provide greater cover and protection to the wheels, helping avoid chipping and other damage occurring prior to installation.

Unique multi-fit end caps