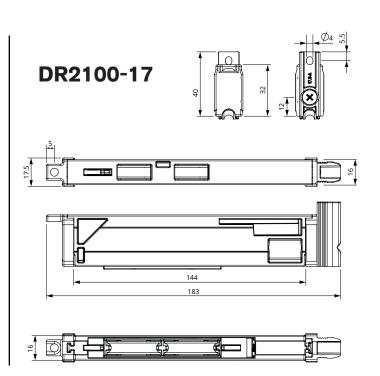

|  |  |
| MAX LOAD<br>CAPACITY | 60kg per carriage                                              |  |  |

## **TESTING**



CYCLIC TEST

Product operation tested to 30,000 cycles



**SALT SPRAY TEST** 

Tested for corrosion resistance



## **ADVANTAGES**



Suits aluminium, timber and uPVC sliding doors



Fully adjustable carriage gives 10mm height adjustment with Mild Steel Plated adjusting screw and nut



Outer carriage and internal assembly manufactured to withstand corrosive environments



High performance roller with corrosion resistant ground precision "ZZ" bearing



High impact polymer inner carriage designed to protect wheels and minimise damage prior to installation



Recommended for larger sliding doors up to 120kg



Unique multi-fit end caps





# **DIMENSIONS**





# **HOW TO ORDER**

| PRODUCT   | END CAP | WHEEL | WEIGHT RATING | ORDER CODE |
|-----------|---------|-------|---------------|------------|
| DR2100-14 | 14      | DR20  | 60kg max load | 9114440    |
| DR2100-17 | 17      | DR20  | 60kg max load | 9114454    |



DR2100 Mid-Weight Door Roller 1.5 - 29/05/2024

#### **SYDNEY**

38 Redfern St, Wetherill Park Sydney, NSW 2164 Australia Ph: +61 2 9609 2555

www.doric.com.au

### AUCKLAND

26/C Triton Drive, Albany, North Shore, Auckland 0632 New Zealand Ph: +64 9 415 5535 www.doric.co.nz

#### **KUALA LUMPUR**

Unit 6, Level 4, SetiaWalk Mall (Block K), SetiaWalk, Persiaran Wawasan, Pusat Bandar Puchong, 47160 Puchong, Selangor, Malaysia Ph: +603 8602 2100

www.doric.com.my





**DR2100** 

MULTI-PURPOSE MID-WEIGHT ADAPTABLE ROLLER