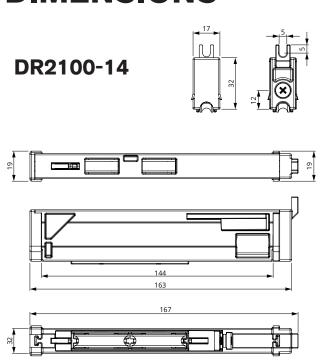

# **DIMENSIONS**

# **HOW TO ORDER**

| PRODUCT   | END CAP | WHEEL | WEIGHT RATING | ORDER CODE |
|-----------|---------|-------|---------------|------------|
| DR2100-14 | 14      | DR20  | 60kg max load | 9114440    |
| DR2100-17 | 17      | DR20  | 60kg max load | 9114454    |