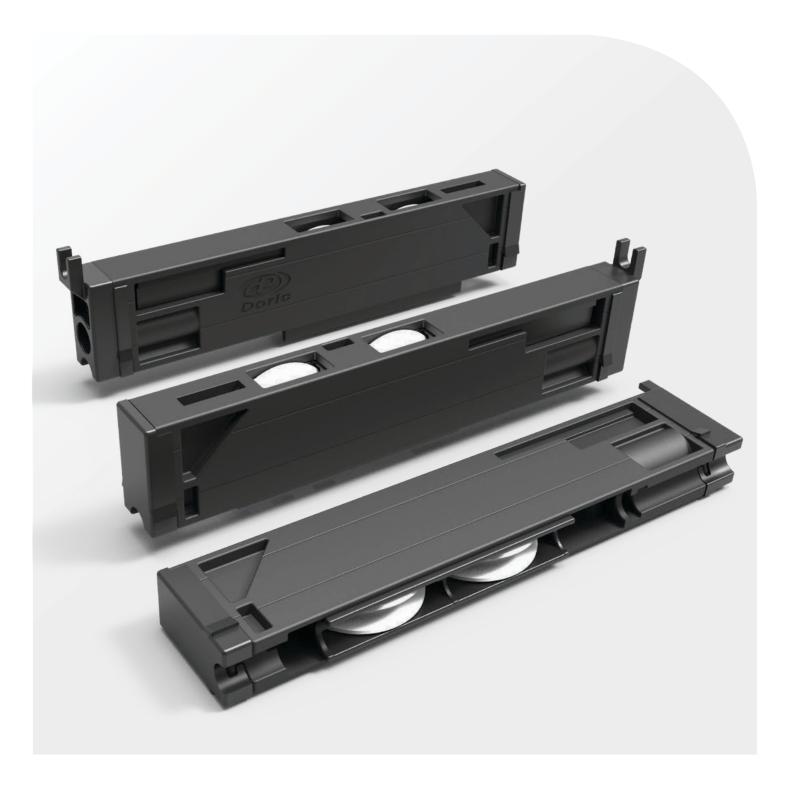

# A robust patio door roller adaptable for a range of residential and commercial doors.

The DR2100 roller is a multi-purpose patio door roller designed in Australia by Doric's engineering team to suit residential and commercial aluminium, timber and uPVC sliding doors in high performance capacity.

Manufactured with an engineered polymer outer carriage housing and high impact polymer inner carriage, this adjustable roller offers superior corrosion resistance and durability.

The DR2100 roller provides "ZZ" bearing performance rating and is moulded with a high performance engineered polymer that gives excellent load rating and cycle testing.

Additionally, the High Impact Polymer inner carriage has been designed to provide greater cover and protection to the wheels, helping avoid chipping and other damage occurring prior to installation.

Unique multi-fit end caps