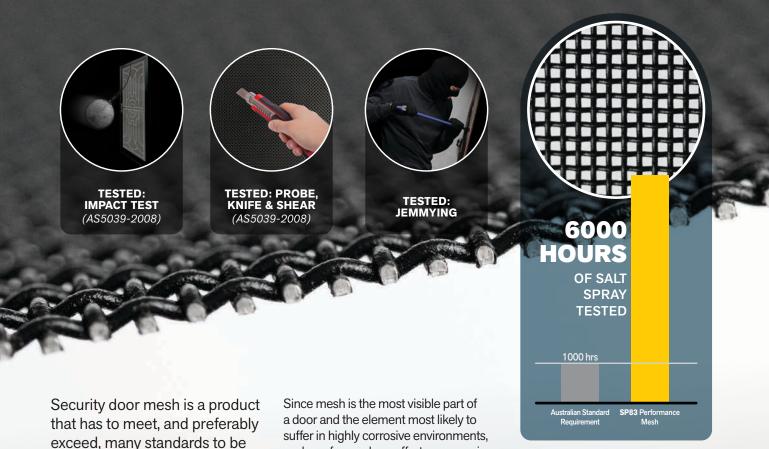

SP83 - Performance Mesh for Security Doors.

The realisation of 15 years of development, testing, refining and trialling, now available from Doric Products.

Salt bath tested to 6000 hrs (Australian Standard: 1000 hrs)

INNOVATORS
OF HARDWARE FOR WINDOWS AND DOORS

exceed, many standards to be considered 'fit for purpose'.

Highly corrosive environments such as beach front, and industrial locations test the mesh to its utmost and typically, mesh will be tested using a Neutral Salt Spray test for up to 1000 hours.

we have focused our efforts on ensuring that there is the best possible resistance to corrosion.

SP83 Performance Mesh has been tested to 6000 hours of the same testing with excellent results.